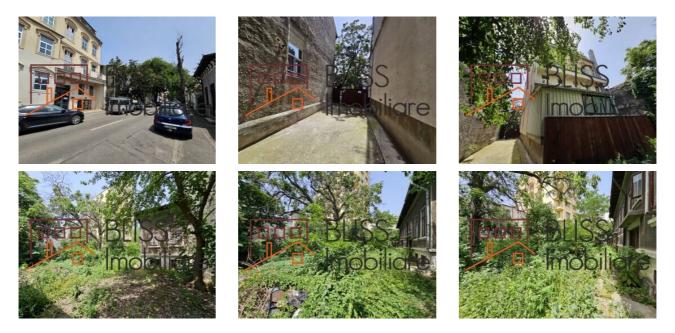

and the sale of your units or project. Our expertise ensures that you achieve high returns on your investment.

Seize this excellent opportunity to invest in one of Bucharest's most desirable areas and create a standout development that will attract premium buyers and renters alike.

#### Land details

| Land type                | Constructible land |
|--------------------------|--------------------|
| Size                     | 1,057 m²           |
| Land usage coefficient   | 2                  |
| Percentage of occupation | 50%                |
| Config                   | P+2+1R max 13m     |
| Street openings          |                    |
| Road type                | Asphalt            |
| Protected area           | Yes                |

#### Utilities



### Location



## Photos



BLISS Imobiliare © 2025