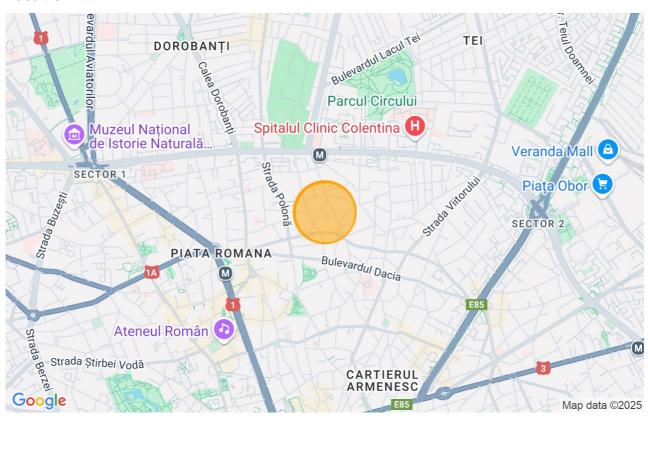

onstruction, and the sale of your units or project. Our expertise ensures that you achieve high returns on your investment.

Seize this excellent opportunity to invest in one of Bucharest's most desirable areas and create a standout development that will attract premium buyers and renters alike.

#### Land details

| Land type                | Constructible land |
|--------------------------|--------------------|
| Size                     | 1,057 m²           |
| Land usage coefficient   | 2                  |
| Percentage of occupation | 50%                |
| Config                   | P+2+1R max 13m     |
| Street openings          |                    |
| Road type                | Asphalt            |
| Protected area           | Yes                |

#### Utilities



### Location



## Photos



BLISS Imobiliare © 2025