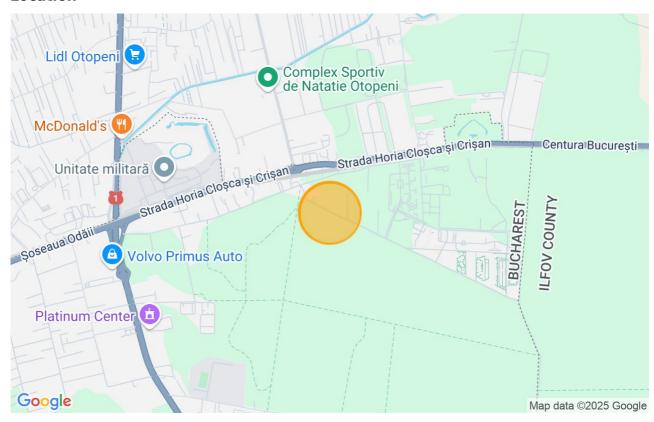

tor 1 Bucharest next to the Baneasa Forest and near the Greenfield residential complex.

The total surface is 1.504mp with an opening of 28ml and a depth of 53ml. All utilities are near the plot.

This plot is excellent for a boutique residential building with apartments or 4-8 houses/villas.

#### **Land details**

| Land type       | Constructible land   |
|-----------------|----------------------|
| Size            | 1,504 m <sup>2</sup> |
| Street openings |                      |
| Road type       | Gravel               |
| Protected area  | No                   |

## **Utilities**

| Ō | Electricity | Į;           | Water   | B | Natural gas |
|---|-------------|--------------|---------|---|-------------|
| 4 | Sewage      | <u>((•))</u> | Telecom |   |             |

#### Location



# **Photos**







BLISS Imobiliare © 2025