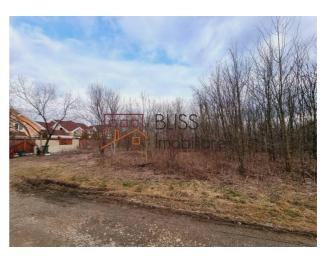

### **Description**

Land for residential development sector 1 Bucharest next to the Baneasa Forest and near the Greenfield residential complex.

The total surface is 1.504mp with an opening of 28ml and a depth of 53ml. All utilities are near the plot.

#### **Land details**

| Land type       | Constructible land   |
|-----------------|----------------------|
| Size            | 1,504 m <sup>2</sup> |
| Street openings |                      |
| Road type       | Gravel               |
| Protected area  | No                   |