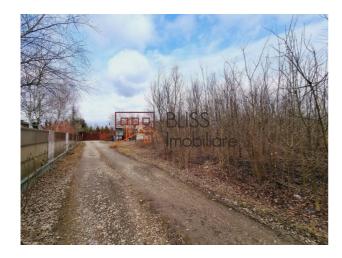

### **Description**

Land for residential development sector 1 Bucharest next to the Baneasa Forest and near the Greenfield residential complex.

The total surface is 1.504mp with an opening of 28ml and a depth of 53ml. All utilities are near the plot.

#### **Land details**

| Land type       | Constructible land   |
|-----------------|----------------------|
| Size            | 1,504 m <sup>2</sup> |
| Street openings |                      |
| Road type       | Gravel               |
| Protected area  | No                   |