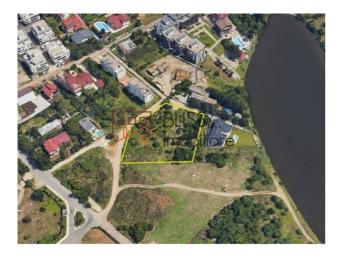

## Description

3,147 sqm Buildable land located in the northern part of Bucharest, with access from Gheorghe lonescu Sisesti Road and view to Grivita Lake. Sector 1 Bucharest near Greenlake and the King's Oak International School.

# Area in full development for middle class and luxury homes

The land is included partially in subzone L1d – small individual dwellings, with a maximum height of GF + 2, CUT- 0.70, POT -20%.

The property exists of two neighbouring plots that can be combined. One of 1.600 sqm and one of 1.547sqm.

The land has openings of 45 and 75 sqm on two streets.