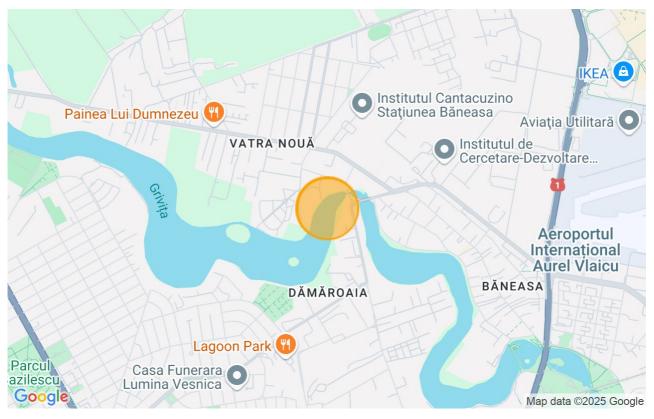

ment for middle class and luxury homes

The land is included partially in subzone L1d – small individual dwellings, with a maximum height of GF + 2, CUT- 0.70, POT -20%.

The property exists of two neighbouring plots that can be combined. One of 1.600 sqm and one of 1.547sqm.

The land has openings of 45 and 75 sqm on two streets.

#### Land details

| Land type                | Constructible land |
|--------------------------|--------------------|
| Size                     | 3,147 m²           |
| Land usage coefficient   | 0.7                |
| Percentage of occupation | 20%                |
| Street openings          | 43 m / 75 m        |
| Road type                | Gravel             |
| Protected area           | No                 |

#### Utilities

Q Electricity

#### Location



### Photos



BLISS Imobiliare © 2025