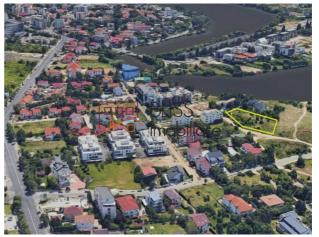

## Description

3,147 sqm Buildable land located in the northern part of Bucharest, with access from Gheorghe lonescu Sisesti Road and view to Grivita Lake. Sector 1 Bucharest near Greenlake and the King's Oak International School.

# Area in full development for middle class and luxury homes

The land is included partially in subzone L1d – small individual dwellings, with a maximum height of GF + 2, CUT- 0.70, POT -20%.

The property exists of two neighbouring plots that can be combined. One of 1.600 sqm and one of 1.547sqm.

The land has openings of 45 and 75 sqm on two streets.