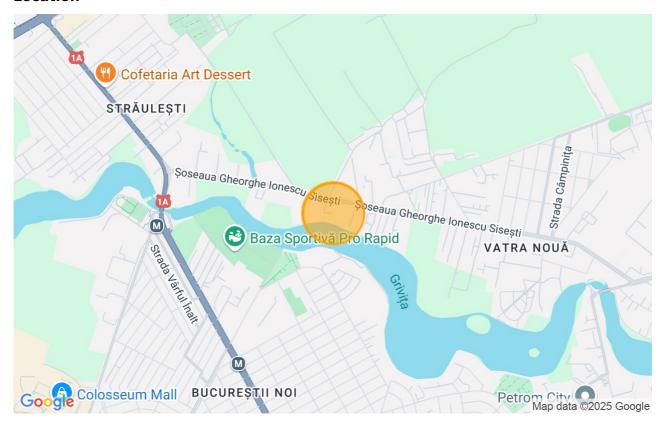

rea. Maximum buildable area on the ground ~ 2,450 sqm. Developed buildable area ~ 10,500sqm
- 1,500 sqm in the V4 area of the land area. Maximum buildable area on the ground 225 sqm.
   Developed buildable area ~ 300sqm

Minutes away from shopping, private schools & hospitals. All utilities are at the border of the land.

#### **Land details**

| Land type                | Constructible land |
|--------------------------|--------------------|
| Size                     | 5,045 m²           |
| Land usage coefficient   | 3                  |
| Percentage of occupation | 70%                |
| Street openings          | 31 m               |
| Road type                | Asphalt            |

# **Utilities**

 ♀
 Electricity

 ♠
 Water

 ♦
 Natural gas

 ♦
 Sewage

 (•)
 Telecom

## Location



## **Photos**













BLISS Imobiliare © 2025