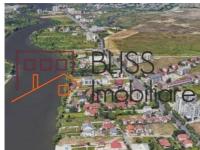

# Buildable land of 5.045sqm with lake access sector 1 Bucharest

Sisesti, Bucharest

1,765,750 EUR 350 EUR / m<sup>2</sup>

Web Reference #900038

https://www.blissimobiliare.ro/en/land-for-sale-baneasa-sisesti-jandarmerie-straulesti-sector-1-bucharest-900038 (https://www.blissimobiliare.ro/en/land-for-sale-baneasa-sisesti-jandarmerie-straulesti-sector-1-bucharest-900038)

#### **Description**

5,045 sqm development site with lake access, located on Gheorghe lonescu Sisesti street, sector 1 Bucharest, with a 31m street frontage.

Minutes away from shopping, private schools & hospitals. All utilities are at the border of the land.