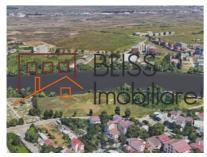

# Buildable land of 5.045sqm with lake access sector 1 Bucharest

Sisesti, Bucharest

1,765,750 EUR 350 EUR / m<sup>2</sup>

Web Reference #900038

https://www.blissimobiliare.ro/en/land-for-sale-baneasa-sisesti-jandarmerie-straulesti-sector-1-bucharest-900038 (https://www.blissimobiliare.ro/en/land-for-sale-baneasa-sisesti-jandarmerie-straulesti-sector-1-bucharest-900038)

#### **Description**

5,045 sqm development site with lake access, located on Gheorghe lonescu Sisesti street, sector 1 Bucharest, with a 31m street frontage.

Minutes away from shopping, private schools & hospitals. All utilities are at the border of the land.