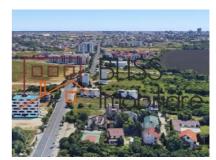

# Buildable land of 5.045sqm with lake access sector 1 Bucharest

Sisesti, Bucharest

1,765,750 EUR 350 EUR / m<sup>2</sup>

Web Reference #900038

https://www.blissimobiliare.ro/en/land-for-sale-baneasa-sisesti-jandarmerie-straulesti-sector-1-bucharest-900038 (https://www.blissimobiliare.ro/en/land-for-sale-baneasa-sisesti-jandarmerie-straulesti-sector-1-bucharest-900038)

#### **Description**

5,045 sqm development site with lake access, located on Gheorghe lonescu Sisesti street, sector 1 Bucharest, with a 31m street frontage.

Minutes away from shopping, private schools & hospitals. All utilities are at the border of the land.