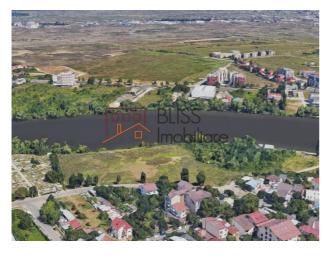

# Buildable land of 5.045sqm with lake access sector 1 Bucharest

Sisesti, Bucharest

1,765,750 EUR 350 EUR / m<sup>2</sup>

Web Reference #900038

https://www.blissimobiliare.ro/en/land-for-sale-baneasa-sisesti-jandarmerie-straulesti-sector-1-bucharest-900038 (https://www.blissimobiliare.ro/en/land-for-sale-baneasa-sisesti-jandarmerie-straulesti-sector-1-bucharest-900038)

#### **Description**

5,045 sqm development site with lake access, located on Gheorghe lonescu Sisesti street, sector 1 Bucharest, with a 31m street frontage.

Minutes away from shopping, private schools & hospitals. All utilities are at the border of the land.