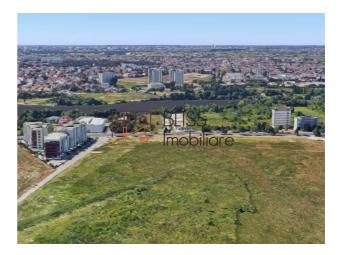

# Buildable land of 5.045sqm with lake access sector 1 Bucharest

Sisesti, Bucharest

1,765,750 EUR 350 EUR / m<sup>2</sup>

Web Reference #900038

https://www.blissimobiliare.ro/en/land-for-sale-baneasa-sisesti-jandarmerie-straulesti-sector-1-bucharest-900038 (https://www.blissimobiliare.ro/en/land-for-sale-baneasa-sisesti-jandarmerie-straulesti-sector-1-bucharest-900038)

#### **Description**

5,045 sqm development site with lake access, located on Gheorghe lonescu Sisesti street, sector 1 Bucharest, with a 31m street frontage.

Minutes away from shopping, private schools & hospitals. All utilities are at the border of the land.