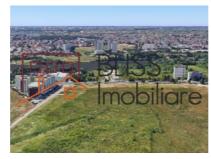

# Buildable land of 5.045sqm with lake access sector 1 Bucharest

Sisesti, Bucharest

1,765,750 EUR 350 EUR / m<sup>2</sup>

Web Reference #900038

https://www.blissimobiliare.ro/en/land-for-sale-baneasa-sisesti-jandarmerie-straulesti-sector-1-bucharest-900038 (https://www.blissimobiliare.ro/en/land-for-sale-baneasa-sisesti-jandarmerie-straulesti-sector-1-bucharest-900038)

#### **Description**

5,045 sqm development site with lake access, located on Gheorghe lonescu Sisesti street, sector 1 Bucharest, with a 31m street frontage.