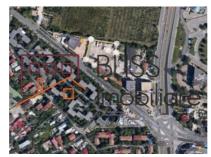

### **Description**

LAND OF 2750 MP IN BANEASA - SECTOR 1, BUCHAREST.

The land is located in the north area, opposite to Baneasa airport. It consists of two lots, one of 2500 sqm and the other of 250 sqm and has an opening on the boulevard of  $\sim 21$  ml

### Location