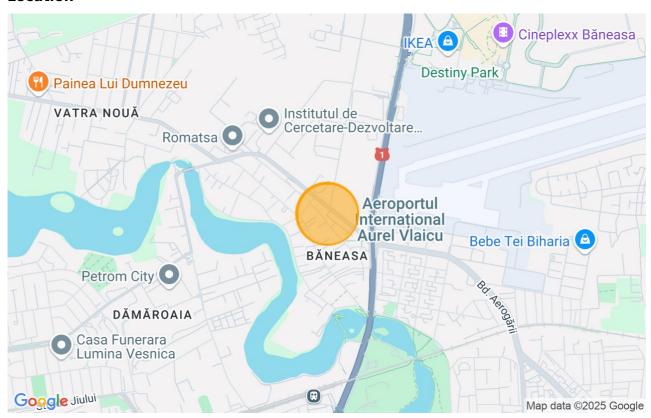

e street and GF + 2 in the rear area of the plot.

Neighborhoods: Banca Transilvania headquarter, Baneasa airport, Regina Maria hospital, Private scools & kindergardens, DN1, Baneasa shopping city, IKEA, RATB

Facilities: All utilities are on the street

On the 250sqm land, there are two demolition hall buildings.

For more details and informations, we are at your disposal.

#### **Land details**

| Land type                | Constructible land |
|--------------------------|--------------------|
| Size                     | 2,750 m²           |
| Land usage coefficient   | 2.2                |
| Percentage of occupation | 50%                |
| Street openings          | 21 m               |
| Protected area           | No                 |

### **Utilities**



Electricity

### Location



## **Photos**













BLISS Imobiliare © 2025