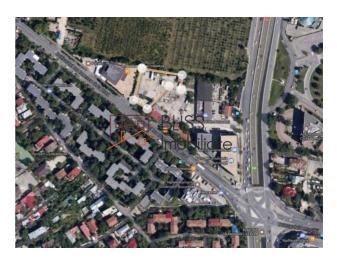

### **Description**

LAND OF 2750 MP IN BANEASA - SECTOR 1, BUCHAREST.

The land is located in the north area, opposite to Baneasa airport. It consists of two lots, one of 2500 sqm and the other of 250 sqm and has an opening on the boulevard of  $\sim 21$  ml

Destinations: hotel, commercial, office, residential, hospital

The future construction will have a maximum height of GF + 3 on the street and GF + 2 in the rear area of the plot.

Neighborhoods: Banca Transilvania headquarter, Baneasa airport, Regina Maria hospital, Private scools & kindergardens, DN1, Baneasa shopping city, IKEA, RATB