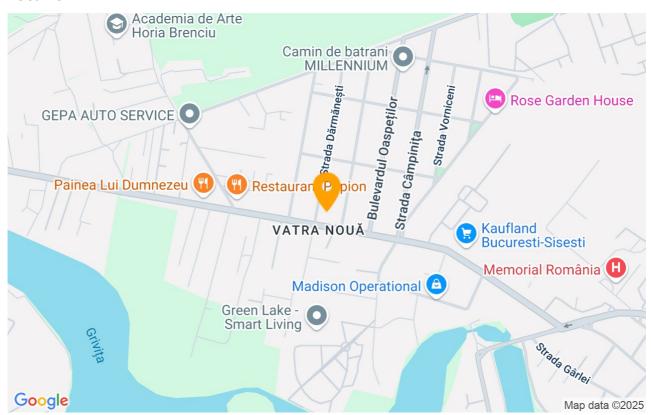

Located in the north of Bucharest, in a dynamic area, which is experiencing a continuous development, with numerous office buildings, ongoing projects and Baneasa Mall but also near Padurea Baneasa and Baneasa Lake.

### Location