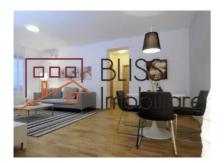

# Secured residential complex with parking, close to British School

The apartment benefits from 3 semi-detached rooms with a usable area of 82 square meters, and consists of: living-room and open-space dining area, semi-enclosed kitchen, 2 bedrooms with large windows, of which the master bedroom has a private master-bathroom.

The kitchen is fully furnished and equipped with state-of-the-art appliances, and has a large window to facilitate ventilation. The living room has direct access to the extremely spacious terrace, ideal for relaxing activities with loved ones. The night area also has a shared bathroom, in addition to the master one.