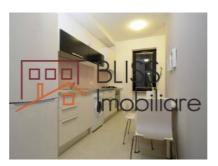

The kitchen is fully furnished and equipped with state-of-the-art appliances, and has a large window to facilitate ventilation. The living room has direct access to the extremely spacious terrace, ideal for relaxing activities with loved ones. The night area also has a shared bathroom, in addition to the master one.