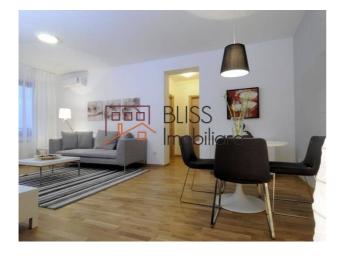

# Secured residential complex with parking, close to British School

The apartment benefits from 3 semi-detached rooms with a usable area of 82 square meters, and consists of: living-room and open-space dining area, semi-enclosed kitchen, 2 bedrooms with large windows, of which the master bedroom has a private master-bathroom.

The kitchen is fully furnished and equipped with state-of-the-art appliances, and has a large window to facilitate ventilation. The living room has direct access to the extremely spacious terrace, ideal for relaxing activities with loved ones. The night area also has a shared bathroom, in addition to the master one.