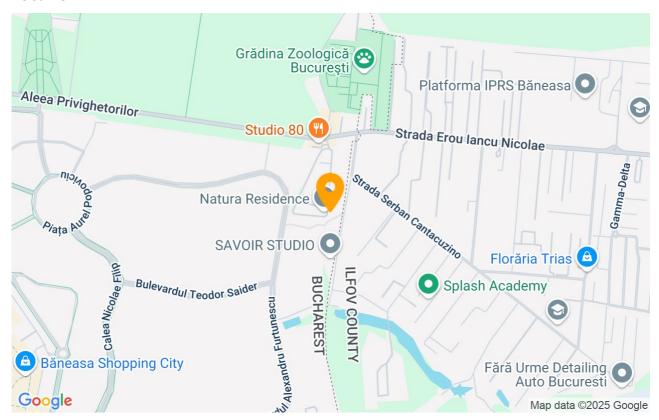

Located on the 1st floor, in a building with elevator built in 2010, at the eastern limit of the new Baneasa Residential complex, the property benefits, due to this premium location, all the advantages and facilities nearby: green spaces, parks, runways jogging, kindergartens and playgrounds for children, as well as quick access to Feeria Shopping Gallery, Carrefour hypermarket, Metro, Mobexpert, Ikea.

#### Private building facilities:

- security access
- security systems
- basement storage spaces

In the immediate vecinity: Baneasa Zoo, Baneasa Shopping City, Ikea, Jollie Ville, US Embassy, American School (AISB), British School (BSB), French School "Anna de Noailles", Disneyland Kindergarten, Mark Twain Kindergarten; Tinker Bell Kindergarten; Little London Kindergarten / School, Avenor College Primary and Secondary School and other private schools and kindergartens located in Pipera.

### Location