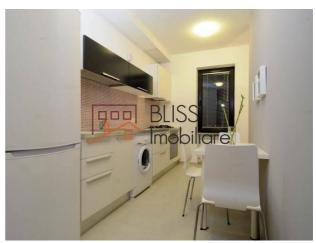

The kitchen is fully furnished and equipped with state-of-the-art appliances, and has a large window to facilitate ventilation. The living room has direct access to the extremely spacious terrace, ideal for relaxing activities with loved ones. The night area also has a shared bathroom, in addition to the master one.