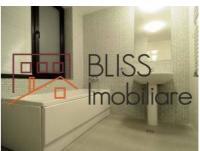

# Secured residential complex with parking, close to British School

The apartment benefits from 3 semi-detached rooms with a usable area of 82 square meters, and consists of: living-room and open-space dining area, semi-enclosed kitchen, 2 bedrooms with large windows, of which the master bedroom has a private master-bathroom.

The kitchen is fully furnished and equipped with state-of-the-art appliances, and has a large window to facilitate ventilation. The living room has direct access to the extremely spacious terrace, ideal for relaxing activities with loved ones. The night area also has a shared bathroom, in addition to the master one.