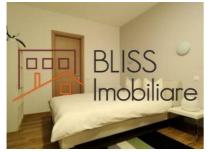

# Secured residential complex with parking, close to British School

The apartment benefits from 3 semi-detached rooms with a usable area of 82 square meters, and consists of: living-room and open-space dining area, semi-enclosed kitchen, 2 bedrooms with large windows, of which the master bedroom has a private master-bathroom.

The kitchen is fully furnished and equipped with state-of-the-art appliances, and has a large window to facilitate ventilation. The living room has direct access to the extremely spacious terrace, ideal for relaxing activities with loved ones. The night area also has a shared bathroom, in addition to the master one.