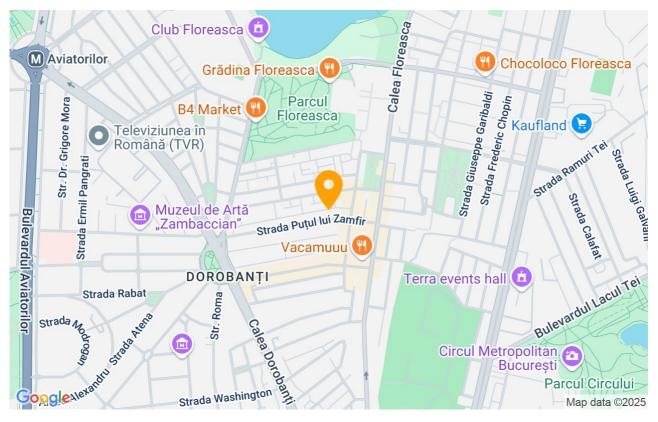

# Located near Piata Floreasca and Calea Dorobanti in a Quiet Green Area

#### Prime Location in Dorobanti-Floreasca

The apartment is situated on a quiet, green one-way street, offering a discrete and secure setting. This area is known for its cosmopolitan vibe and access to diverse facilities:

- **Restaurants and cafes:** Floreasca is celebrated for its charming cafes and trendy dining spots, perfect for leisure or business meetings.
- **Convenient access to Pipera:** Quick access to the Pipera office district, a hub of business and corporate activity.
- **Proximity to parks and green spaces:** Herastrau Park and Floreasca Park are within walking distance, offering excellent options for recreation and sports.
- **Public transport and accessibility:** Aviatorilor, Stefan cel Mare, and Victoriei metro stations are nearby, allowing rapid access to any part of the city.