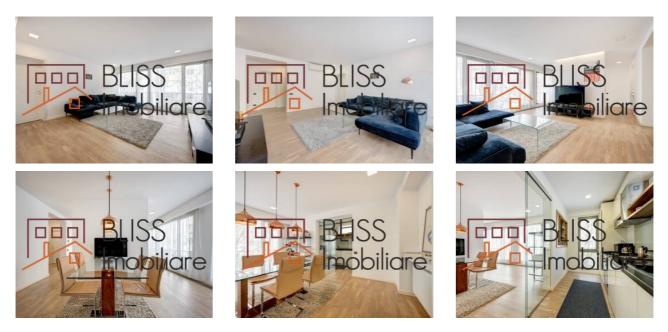

|
| Useable surface | 120m²       |
| Apartment type  | Apartment   |
| Type of rooms   | Independent |
| Type of comfort | Deluxe      |
| Bedrooms no.    | 2           |
| Kitchens no.    | 1           |
| Bathrooms no.   | 2           |
| Toilets no.     | 1           |
| Building type   | Block       |
| Year built      | 2016        |
| Config          | P+4+M       |
| Floor           | 2           |
| State           | Finished    |
| Elevator        | Yes         |
| Parking outside | 1           |

#### Amenities

| <b></b>  | Equipped kitchen | × | Dishwasher       | <b>188</b> | Furnished |
|----------|------------------|---|------------------|------------|-----------|
| <b>.</b> | Private heating  | * | Air conditioning |            |           |

#### Location



#### Photos



BLISS Imobiliare © 2025