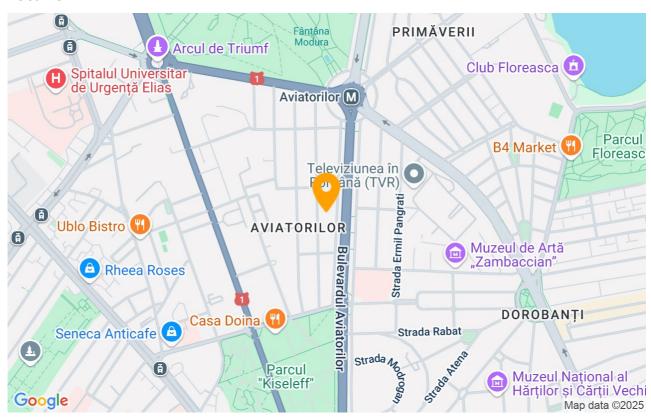

Apartment type      | Penthouse apartment |  |  |
| Type of rooms       | Semi-independent    |  |  |
| Type of comfort     | Comfort 1           |  |  |
| Bedrooms no.        | 2                   |  |  |
| Kitchens no.        | 1                   |  |  |
| Bathrooms no.       | 2                   |  |  |
| Building type       | Block               |  |  |
| Year built          | 2002                |  |  |
| Config              | 1S+DS+HP+4          |  |  |
| Floor               | 4                   |  |  |
| Balconies no.       | 1                   |  |  |
| State               | Finished            |  |  |
| Elevator            | Yes                 |  |  |
| Parking inside      | 1                   |  |  |

### **Amenities**

Equipped kitchen Mishwasher Purnished

#### Location



#### **Photos**