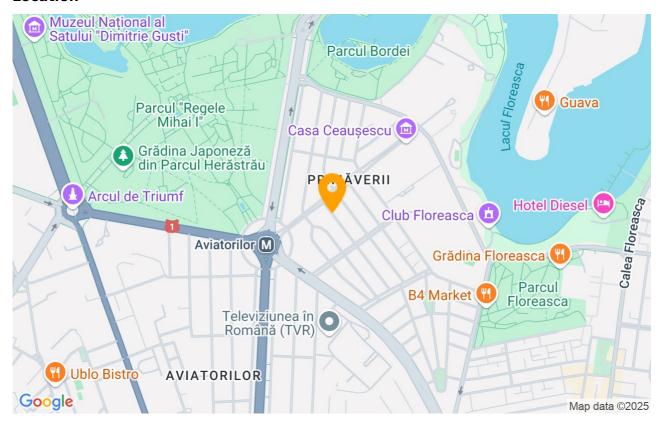

### Location

### **Advantages:**

**Exclusive area**: Close to Herăstrău and Kiseleff parks

**Quick access:** Excellent connections to the city center and business districts

**Premium amenities:** Surrounded by top restaurants, cafés, and luxury shops