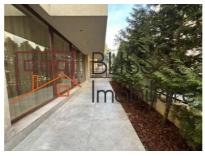

rooms no.                       | 2                |
| Toilets no.                         | 1                |
| Building type                       | Block            |
| Year built                          | 2000             |
| Year renovated                      | 2010             |
| Config                              | 1S+P+5           |
| Floor                               | High Groundfloor |
| Balconies no.                       | 3                |
| State                               | Finished         |
| Elevator                            | Yes              |
| Parking inside                      | 2                |
| Average cost of utilities per month | 250.00 EUR       |

### **Amenities**

Equipped kitchen Mishwasher Purnished

### Location



#### **Photos**