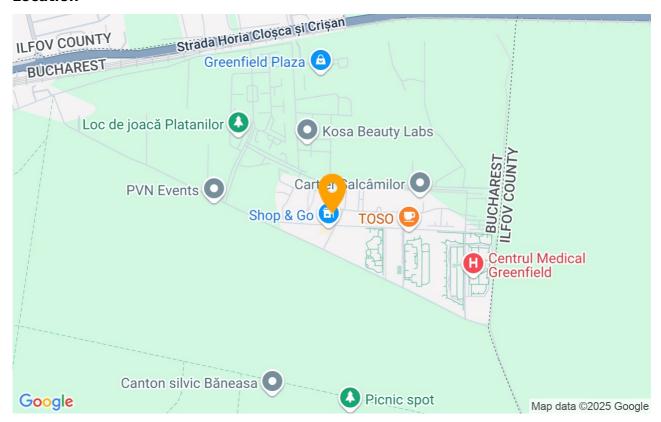

²             |
| Constructed surface | 80m²             |
| Apartment type      | Apartment        |
| Type of rooms       | Semi-independent |
| Type of comfort     | Comfort 1        |
| Bedrooms no.        | 2                |
| Kitchens no.        | 1                |
| Bathrooms no.       | 1                |
| Toilets no.         | 1                |
| Building type       | Block            |
| Year built          | 2015             |
| Config              | P+5              |
| Floor               | 5                |
| Balconies no.       | 1                |
| State               | Finished         |
| Elevator            | Yes              |
| Parking outside     | 1                |

# **Amenities**

Equipped kitchen

Furnished

Private heating

☆ Air conditioning

# Location



#### **Photos**