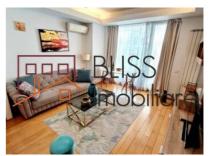

#### **Smart Layout and Contemporary Design**

The apartment offers a **usable area of 60 sqm**, efficiently organized for a balanced lifestyle:

- Spacious living room with dining area, seamlessly integrated with a fully equipped open kitchen
  - Bright master bedroom with intelligent storage solutions
  - Elegant bathroom finished with high-quality materials
  - 8 sqm private terrace overlooking the inner courtyard perfect for relaxing moments outdoors