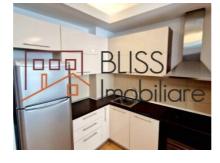

#### **Smart Layout and Contemporary Design**

The apartment offers a **usable area of 60 sqm**, efficiently organized for a balanced lifestyle:

- Spacious living room with dining area, seamlessly integrated with a fully equipped open kitchen
  - Bright master bedroom with intelligent storage solutions
  - Elegant bathroom finished with high-quality materials
  - 8 sqm private terrace overlooking the inner courtyard perfect for relaxing moments outdoors