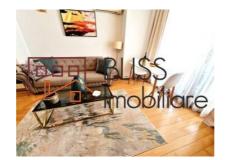

#### **Smart Layout and Contemporary Design**

The apartment offers a **usable area of 60 sqm**, efficiently organized for a balanced lifestyle:

- Spacious living room with dining area, seamlessly integrated with a fully equipped open kitchen
  - Bright master bedroom with intelligent storage solutions
  - Elegant bathroom finished with high-quality materials
  - 8 sqm private terrace overlooking the inner courtyard perfect for relaxing moments outdoors