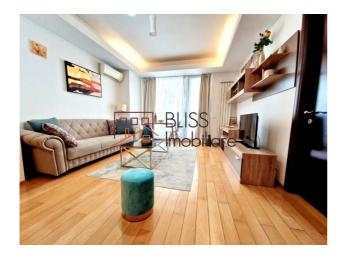

#### **Description**

1-Bedroom Apartment in North Area Lake View - Terrace, Parking & Storage, Near Herăstrău Park

# The apartment is fully furnished and equipped with premium products.

Discover a modern and welcoming 2-room apartment located in the exclusive North Area Lake View residential complex, just minutes away from Herăstrău Park. Perfect for those seeking urban comfort, functionality, and quick access to the top amenities of northern Bucharest.

#### **Smart Layout and Contemporary Design**

The apartment offers a **usable area of 60 sqm**, efficiently organized for a balanced lifestyle:

- Spacious living room with dining area, seamlessly integrated with a fully equipped open kitchen
  - Bright master bedroom with intelligent storage solutions
  - Elegant bathroom finished with high-quality materials
  - 8 sqm private terrace overlooking the inner courtyard perfect for relaxing moments outdoors