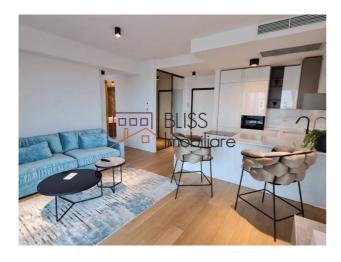

#### **Description**

Located on the 5th floor of One Mircea Eliade in the Floreasca-Barbu Văcărescu area, this 76 sqm apartment features a contemporary design, quality finishes, and efficient layout. Natural light and lake views create a comfortable urban living experience.

# Situated in one of the most sought after residential areas in Bucharest.

- Usable area: 76 sqm
- Lake view from living room and bedroom
- Smart layout: living + dining, bedroom, kitchen, bathroom
- Premium finishes: hardwood floors, tiles, insulated windows
- 1 underground parking space included

## **Amenities**

Furnished (Willing to take out Private heating Air conditioning )