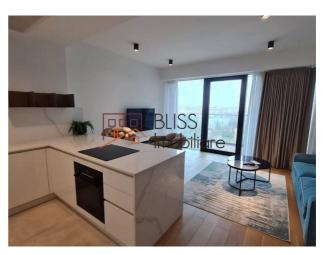

#### **Description**

Located on the 5th floor of One Mircea Eliade in the Floreasca-Barbu Văcărescu area, this 76 sqm apartment features a contemporary design, quality finishes, and efficient layout. Natural light and lake views create a comfortable urban living experience.

# Situated in one of the most sought after residential areas in Bucharest.

- Usable area: 76 sqm
- Lake view from living room and bedroom
- Smart layout: living + dining, bedroom, kitchen, bathroom
- Premium finishes: hardwood floors, tiles, insulated windows
- 1 underground parking space included

## **Amenities**

Furnished (Willing to take out Private heating Air conditioning )