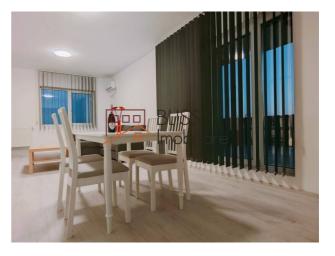

### **Description**

Penthouse for Rent - 3 Rooms, Panoramic Terrace & Covered Parking

# Close to Parks, Schools & Fitness Centers

If you're looking for a modern and comfortable space, this 3-room penthouse in Titan – Parcul Teilor is the perfect choice. With a 100 sqm panoramic terrace and a stylish design completed in December 2023, you'll enjoy a relaxed and convenient lifestyle.

#### Main Features:

- Usable area: 100 sqm
- Panoramic terrace (100 sqm, partially covered) ideal for relaxing and enjoying beautiful views
- Floor: 7/7
- 2 spacious bedrooms & 2 modern bathrooms
- Large 40 sqm living room perfect for family time or entertaining guests
- Walk-in closets & additional storage space
- Fully equipped kitchen with brand-new Samsung, Gorenje, and Candy appliances (including a fridge, 9kg washing machine, electric oven, and gas stove)
- Two 12,000 BTU air conditioning units for year-round comfort
- · Modern, fully furnished interiors, including brand-new memory foam orthopedic mattresses
- Private covered parking space