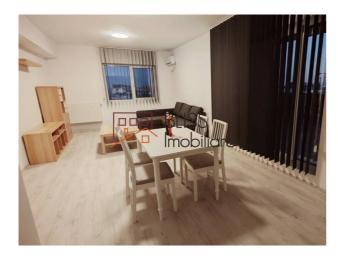

### **Description**

Penthouse for Rent - 3 Rooms, Panoramic Terrace & Covered Parking

# Close to Parks, Schools & Fitness Centers

If you're looking for a modern and comfortable space, this 3-room penthouse in Titan – Parcul Teilor is the perfect choice. With a 100 sqm panoramic terrace and a stylish design completed in December 2023, you'll enjoy a relaxed and convenient lifestyle.

#### Main Features:

- Usable area: 100 sqm
- Panoramic terrace (100 sqm, partially covered) ideal for relaxing and enjoying beautiful views
- Floor: 7/7
- 2 spacious bedrooms & 2 modern bathrooms
- Large 40 sqm living room perfect for family time or entertaining guests
- Walk-in closets & additional storage space
- Fully equipped kitchen with brand-new Samsung, Gorenje, and Candy appliances (including a fridge, 9kg washing machine, electric oven, and gas stove)
- Two 12,000 BTU air conditioning units for year-round comfort
- · Modern, fully furnished interiors, including brand-new memory foam orthopedic mattresses
- Private covered parking space