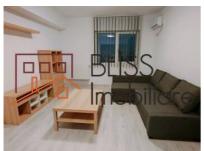

### **Description**

Penthouse for Rent - 3 Rooms, Panoramic Terrace & Covered Parking

# Close to Parks, Schools & Fitness Centers

If you're looking for a modern and comfortable space, this 3-room penthouse in Titan – Parcul Teilor is the perfect choice. With a 100 sqm panoramic terrace and a stylish design completed in December 2023, you'll enjoy a relaxed and convenient lifestyle.

#### Main Features:

- Usable area: 100 sqm
- Panoramic terrace (100 sqm, partially covered) ideal for relaxing and enjoying beautiful views
- Floor: 7/7
- 2 spacious bedrooms & 2 modern bathrooms
- Large 40 sqm living room perfect for family time or entertaining guests
- Walk-in closets & additional storage space
- Fully equipped kitchen with brand-new Samsung, Gorenje, and Candy appliances (including a fridge, 9kg washing machine, electric oven, and gas stove)
- Two 12,000 BTU air conditioning units for year-round comfort
- · Modern, fully furnished interiors, including brand-new memory foam orthopedic mattresses
- Private covered parking space