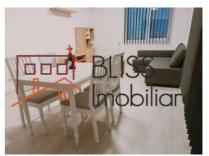

### **Description**

Penthouse for Rent - 3 Rooms, Panoramic Terrace & Covered Parking

# Close to Parks, Schools & Fitness Centers

If you're looking for a modern and comfortable space, this 3-room penthouse in Titan – Parcul Teilor is the perfect choice. With a 100 sqm panoramic terrace and a stylish design completed in December 2023, you'll enjoy a relaxed and convenient lifestyle.

#### Main Features:

- Usable area: 100 sqm
- Panoramic terrace (100 sqm, partially covered) ideal for relaxing and enjoying beautiful views
- Floor: 7/7
- 2 spacious bedrooms & 2 modern bathrooms
- Large 40 sqm living room perfect for family time or entertaining guests
- Walk-in closets & additional storage space
- Fully equipped kitchen with brand-new Samsung, Gorenje, and Candy appliances (including a fridge, 9kg washing machine, electric oven, and gas stove)
- Two 12,000 BTU air conditioning units for year-round comfort
- · Modern, fully furnished interiors, including brand-new memory foam orthopedic mattresses
- Private covered parking space