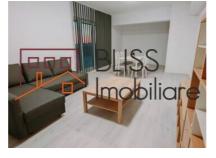

### **Description**

Penthouse for Rent - 3 Rooms, Panoramic Terrace & Covered Parking

# Close to Parks, Schools & Fitness Centers

If you're looking for a modern and comfortable space, this 3-room penthouse in Titan – Parcul Teilor is the perfect choice. With a 100 sqm panoramic terrace and a stylish design completed in December 2023, you'll enjoy a relaxed and convenient lifestyle.

#### Main Features:

- Usable area: 100 sqm
- Panoramic terrace (100 sqm, partially covered) ideal for relaxing and enjoying beautiful views
- Floor: 7/7
- 2 spacious bedrooms & 2 modern bathrooms
- Large 40 sqm living room perfect for family time or entertaining guests
- Walk-in closets & additional storage space
- Fully equipped kitchen with brand-new Samsung, Gorenje, and Candy appliances (including a fridge, 9kg washing machine, electric oven, and gas stove)
- Two 12,000 BTU air conditioning units for year-round comfort
- · Modern, fully furnished interiors, including brand-new memory foam orthopedic mattresses
- Private covered parking space