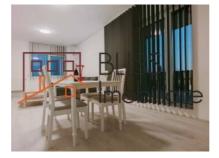

### **Description**

Penthouse for Rent - 3 Rooms, Panoramic Terrace & Covered Parking

# Close to Parks, Schools & Fitness Centers

If you're looking for a modern and comfortable space, this 3-room penthouse in Titan – Parcul Teilor is the perfect choice. With a 100 sqm panoramic terrace and a stylish design completed in December 2023, you'll enjoy a relaxed and convenient lifestyle.

#### Main Features:

- Usable area: 100 sqm
- Panoramic terrace (100 sqm, partially covered) ideal for relaxing and enjoying beautiful views
- Floor: 7/7
- 2 spacious bedrooms & 2 modern bathrooms
- Large 40 sqm living room perfect for family time or entertaining guests
- Walk-in closets & additional storage space
- Fully equipped kitchen with brand-new Samsung, Gorenje, and Candy appliances (including a fridge, 9kg washing machine, electric oven, and gas stove)
- Two 12,000 BTU air conditioning units for year-round comfort
- · Modern, fully furnished interiors, including brand-new memory foam orthopedic mattresses
- Private covered parking space