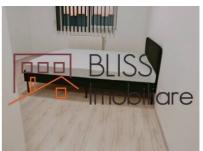

### **Description**

Penthouse for Rent - 3 Rooms, Panoramic Terrace & Covered Parking

#### Main Features:

- Usable area: 100 sqm
- Panoramic terrace (100 sqm, partially covered) ideal for relaxing and enjoying beautiful views
- Floor: 7/7
- 2 spacious bedrooms & 2 modern bathrooms
- Large 40 sqm living room perfect for family time or entertaining guests
- Walk-in closets & additional storage space
- Fully equipped kitchen with brand-new Samsung, Gorenje, and Candy appliances (including a fridge, 9kg washing machine, electric oven, and gas stove)
- Two 12,000 BTU air conditioning units for year-round comfort
- · Modern, fully furnished interiors, including brand-new memory foam orthopedic mattresses
- Private covered parking space