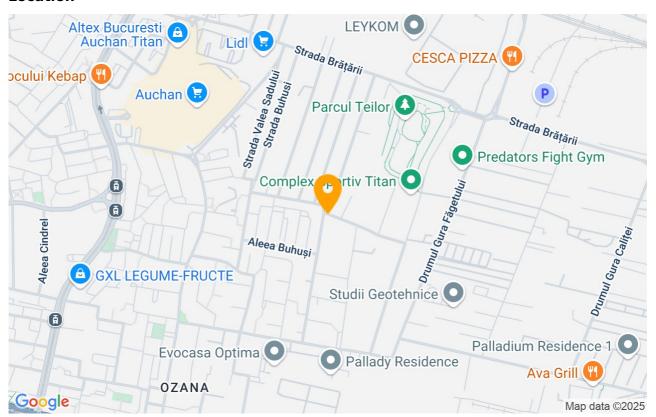

#### Nearby amenities:

- Public transport: bus (253, 330), metro (1 Decembrie 1918 & Nicolae Teclu stations), tram (19, 27, 40)
- Parcul Teilor (1-minute walk) perfect for relaxing strolls
- Titan Sports Complex (1-minute walk) featuring a swimming pool, gym, football, and tennis courts
- Supermarkets: Auchan Titan, Lidl, Kaufland, Penny, Mega Image, Profi
- Shopping centers: Ikea Pallady (2 km), World Class Titan (15 minutes)
- Schools & Kindergartens: Școala Gimnazială 82, 116, 149, Grădinița 196

#### Location