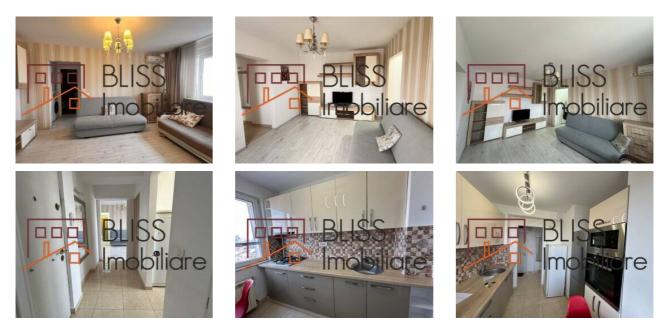

## Photos

BLISS Imobiliare © 2025

## Description

Renovated and fully furnished 2-Bedroom Apartment Near 1 Mai Metro Station, Bucharest – Top Floor with Open City Views

Discover this fully renovated 2-bedroom apartment located in the heart of Bucharest, just steps away from the 1 Mai Metro Station.

Situated on the ninth floor (top floor) of a modernized residential block, this 65 sqm apartment offers a bright and spacious living environment with superb open views over the city skyline.

Key Features: