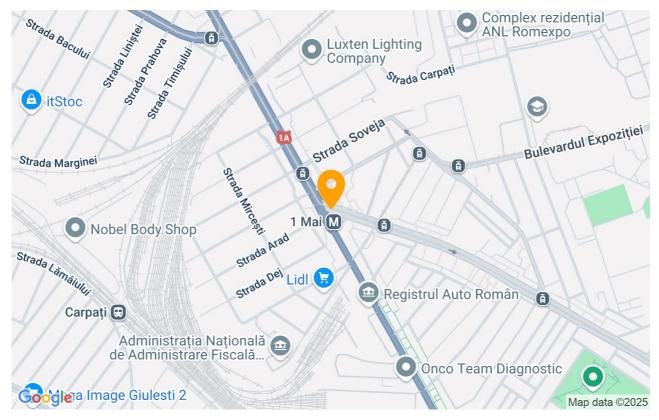

## Location

- Prime Location: Central Bucharest, within walking distance to 1 Mai Metro Station, offering fast and easy access to key city areas such as Piața Victoriei, Aviatorilor, and Gara de Nord. The metro station connects directly to major business districts, shopping centers, and educational institutions, making it ideal for professionals, students, and families.
- Fully Renovated: The apartment has been recently refurbished with modern finishes, ensuring a comfortable and affordable living space. Move-in ready with no additional renovation needed.
- Bright & Airy: Large windows allow for abundant natural light throughout the day, creating a warm and inviting atmosphere.
- Spectacular City Views: Enjoy panoramic views of Bucharest from the top floor, offering a unique perspective of the vibrant city life.