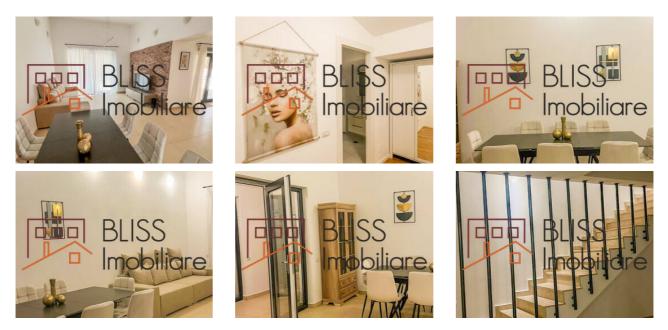

# Bright and Cozy Bedrooms

A Warm and Inviting Home Designed for Comfort

Ground Floor:

- Spacious, sunlit living area with an open kitchen perfect for relaxing evenings or gatherings with friends;
- Well-integrated storage and technical spaces;
- Guest bathroom;
- Direct access to a generous terrace, ideal for morning coffee, overlooking the beautifully landscaped garden and outdoor pool;
- Garage for added convenience.

First Floor:

- Three bright and cozy bedrooms, including:
- A master bedroom with a private bathroom;
- Two additional bedrooms, ideal for children or guests, sharing a common bathroom.

Attic:

- A private retreat featuring a master bedroom with a dressing area and en-suite bathroom, perfect for complete relaxation.
- A Garden Designed for Enjoyment
- The landscaped garden is a true oasis, offering a spacious green area, perfect for play, relaxation, or outdoor gatherings. The outdoor pool adds a touch of luxury, turning the backyard into an ideal spot for warm summer days.
- A Dream Location Close to Nature and the City