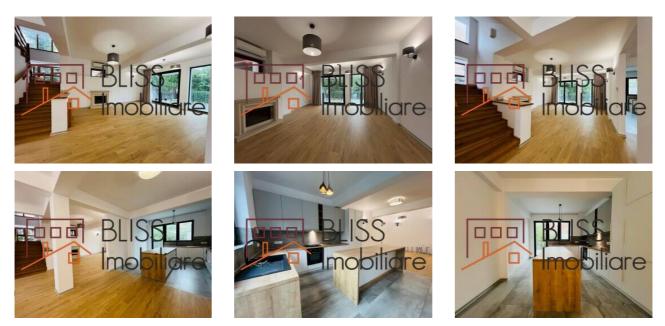

#### Photos

BLISS Imobiliare © 2025

#### Description

Stunning villa available in the prestigious \*\*Băneasa Residential Park\*\*, an exclusive residential complex featuring approximately 100 villas spread over a total area of 112,000 sqm. The complex offers numerous green spaces, wide pathways, small parks, and a well-designed playground for children, making it an ideal setting for families. Security is top-notch, with 24/7 surveillance and controlled access.

This spacious villa features \*\*7 rooms\*\* and is partially furnished, offering a bright and comfortable living environment. It is perfect for families looking for a modern home in a peaceful and well-connected area.