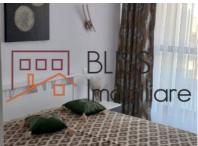

#### **Description**

This modern, newly furnished 2-room apartment offers a spacious and well-designed layout with separate rooms, located in the sought-after Confort Nord complex in Pipera. The apartment is fully equipped with premium furnishings and appliances, ready to move in.

# **Property details**

| Rooms no.           | 2           |
|---------------------|-------------|
| Constructed surface | 67m²        |
| Apartment type      | Apartment   |
| Type of rooms       | Independent |
| Type of comfort     | Comfort 1   |
| Bedrooms no.        | 1           |
| Kitchens no.        | 1           |
| Bathrooms no.       | 1           |
| Building type       | Block       |
| Year built          | 2023        |
| Config              | P+8         |
| Floor               | 5           |
| State               | Finished    |
| Elevator            | Yes         |
| Parking inside      | 1           |
| From developer      | No          |