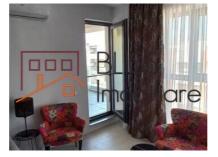

#### **Description**

This modern, newly furnished 2-room apartment offers a spacious and well-designed layout with separate rooms, located in the sought-after Confort Nord complex in Pipera. The apartment is fully equipped with premium furnishings and appliances, ready to move in.

# **Property details**

| Rooms no.           | 2           |
|---------------------|-------------|
| Constructed surface | 67m²        |
| Apartment type      | Apartment   |
| Type of rooms       | Independent |
| Type of comfort     | Comfort 1   |
| Bedrooms no.        | 1           |
| Kitchens no.        | 1           |
| Bathrooms no.       | 1           |
| Building type       | Block       |
| Year built          | 2023        |
| Config              | P+8         |
| Floor               | 5           |
| State               | Finished    |
| Elevator            | Yes         |
| Parking inside      | 1           |
| From developer      | No          |