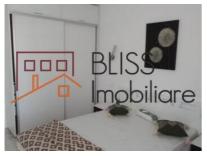

#### **Description**

This modern, newly furnished 2-room apartment offers a spacious and well-designed layout with separate rooms, located in the sought-after Confort Nord complex in Pipera. The apartment is fully equipped with premium furnishings and appliances, ready to move in.

# **Property details**

| Rooms no.           | 2           |
|---------------------|-------------|
| Constructed surface | 67m²        |
| Apartment type      | Apartment   |
| Type of rooms       | Independent |
| Type of comfort     | Comfort 1   |
| Bedrooms no.        | 1           |
| Kitchens no.        | 1           |
| Bathrooms no.       | 1           |
| Building type       | Block       |
| Year built          | 2023        |
| Config              | P+8         |
| Floor               | 5           |
| State               | Finished    |
| Elevator            | Yes         |
| Parking inside      | 1           |
| From developer      | No          |