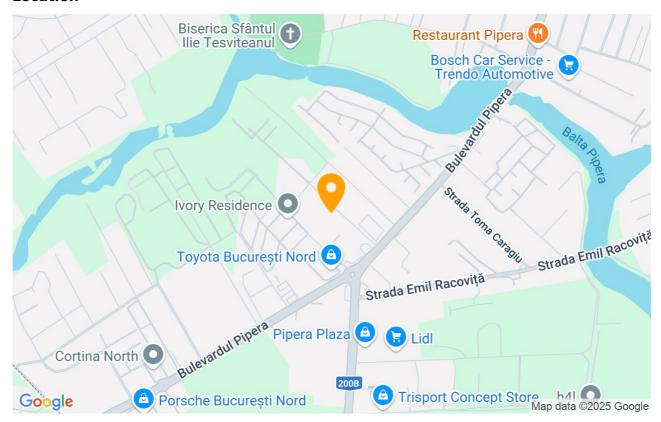

### Location

It also includes a private garage, providing secure parking. Situated in a prime area, the complex offers easy access to shopping centers, restaurants, and public transport, making it an ideal choice for those seeking comfort and convenience in the Pipera area.