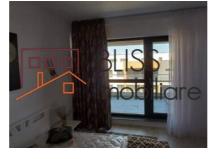

#### **Description**

This modern, newly furnished 2-room apartment offers a spacious and well-designed layout with separate rooms, located in the sought-after Confort Nord complex in Pipera. The apartment is fully equipped with premium furnishings and appliances, ready to move in.

# **Property details**

| Rooms no.           | 2           |
|---------------------|-------------|
| Constructed surface | 67m²        |
| Apartment type      | Apartment   |
| Type of rooms       | Independent |
| Type of comfort     | Comfort 1   |
| Bedrooms no.        | 1           |
| Kitchens no.        | 1           |
| Bathrooms no.       | 1           |
| Building type       | Block       |
| Year built          | 2023        |
| Config              | P+8         |
| Floor               | 5           |
| State               | Finished    |
| Elevator            | Yes         |
| Parking inside      | 1           |
| From developer      | No          |