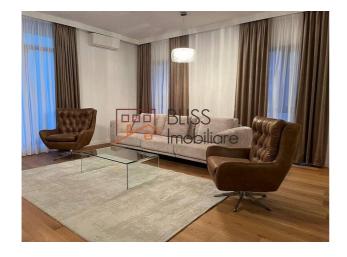

## • Layout and Design

- Spacious 3-bedroom apartment with large glass windows, filling the space with natural light and a welcoming atmosphere.
- Elegant living room furnished with premium Rovere pieces.
- Fully equipped kitchen, blending functionality and style.
- Fully furnished master bedroom designed for comfort.
- Two additional unfurnished bedrooms, offering flexibility for customization.

#### • Amenities and Finishes

• Luxurious finishes with meticulous attention to detail.

- Private elevator with direct access to the top floor.
- Partially furnished, allowing room for your personal touch.