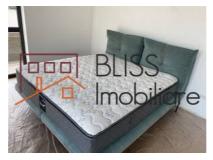

## • Layout and Design

- Spacious 3-bedroom apartment with large glass windows, filling the space with natural light and a welcoming atmosphere.
- Elegant living room furnished with premium Rovere pieces.
- Fully equipped kitchen, blending functionality and style.
- Fully furnished master bedroom designed for comfort.
- Two additional unfurnished bedrooms, offering flexibility for customization.

#### • Amenities and Finishes

• Luxurious finishes with meticulous attention to detail.

- Private elevator with direct access to the top floor.
- Partially furnished, allowing room for your personal touch.