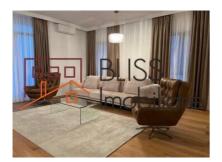

## • Layout and Design

- Spacious 3-bedroom apartment with large glass windows, filling the space with natural light and a welcoming atmosphere.
- Elegant living room furnished with premium Rovere pieces.
- Fully equipped kitchen, blending functionality and style.
- Fully furnished master bedroom designed for comfort.
- Two additional unfurnished bedrooms, offering flexibility for customization.

#### • Amenities and Finishes

• Luxurious finishes with meticulous attention to detail.

- Private elevator with direct access to the top floor.
- Partially furnished, allowing room for your personal touch.