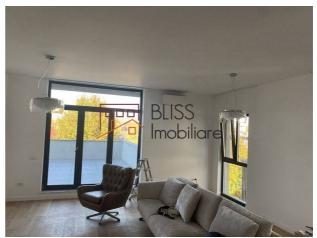

## • Layout and Design

- Spacious 3-bedroom apartment with large glass windows, filling the space with natural light and a welcoming atmosphere.
- Elegant living room furnished with premium Rovere pieces.
- Fully equipped kitchen, blending functionality and style.
- Fully furnished master bedroom designed for comfort.
- Two additional unfurnished bedrooms, offering flexibility for customization.

#### • Panoramic Terrace

• Located on the top floor, the terrace offers breathtaking views of the area, ideal for relaxing or entertaining.