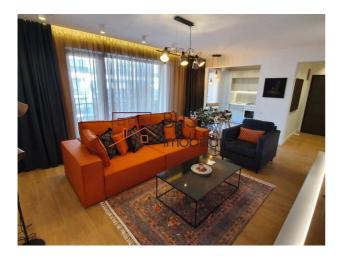

#### **Description**

BLISS Imobiliare presents to you a modern one bedroom apartment, located in the Residence5 residential complex. The apartment and the entire complex were completed in 2020, built with premium materials, bringing more comfort to future tenants.

# Close to the international schools and shopping centers in Pipera.

Located on the 2/4 floor, it has a total area of 73 sqm and benefits from a terrace with an area of 18 sqm, to enjoy your morning coffee. The architecture of the buildings is specially designed so that the apartments benefit from a lot of natural light (thanks to the large windows, up to the floor level and the height of the rooms of 2.75m) and to be airy, without pillars or beams in the middle of the house.

# **Property details**

| Rooms no.           | 2                |  |  |
|---------------------|------------------|--|--|
| Useable surface     | 62m²             |  |  |
| Constructed surface | 77m²             |  |  |
| Apartment type      | Apartment        |  |  |
| Type of rooms       | Semi-independent |  |  |
| Type of comfort     | Deluxe           |  |  |
| Bedrooms no.        | 1                |  |  |
| Kitchens no.        | 1                |  |  |
| Bathrooms no.       | 1                |  |  |
| Building type       | Block            |  |  |
| Year built          | 2020             |  |  |
| Config              | 1S+P+4           |  |  |
| Floor               | 2                |  |  |
| Balconies no.       | 1                |  |  |
| State               | Finished         |  |  |
| Elevator            | Yes              |  |  |
| Parking inside      | 1                |  |  |