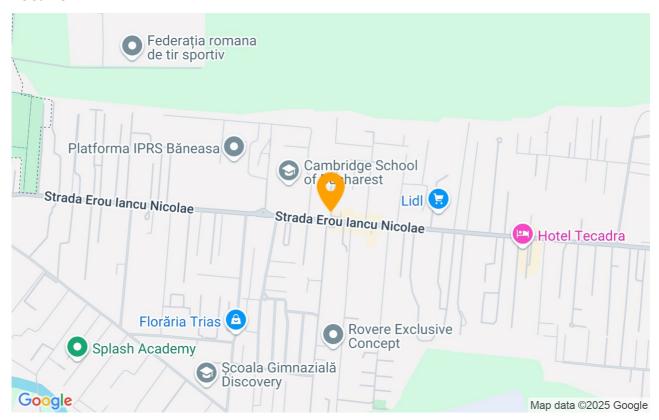

# Close to the international schools and shopping centers in Pipera.

Located on the 2/4 floor, it has a total area of 73 sqm and benefits from a terrace with an area of 18 sqm, to enjoy your morning coffee. The architecture of the buildings is specially designed so that the apartments benefit from a lot of natural light (thanks to the large windows, up to the floor level and the height of the rooms of 2.75m) and to be airy, without pillars or beams in the middle of the house.

The apartment also benefits from a parking space in the basement of the complex.

It is located in the immediate vicinity of the most prestigious kindergartens and private schools in Bucharest (British School, Mark Twain, American School, French High School, Little London, Olga Gudynn, Avenor, Discovery, Hermann Oberth, etc.), near Jolie Ville, Baneasa Mall, Ikea, Metro,

### Location