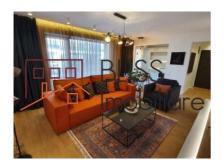

#### **Description**

BLISS Imobiliare presents to you a modern one bedroom apartment, located in the Residence5 residential complex. The apartment and the entire complex were completed in 2020, built with premium materials, bringing more comfort to future tenants.

# Close to the international schools and shopping centers in Pipera.

Located on the 2/4 floor, it has a total area of 73 sqm and benefits from a terrace with an area of 18 sqm, to enjoy your morning coffee. The architecture of the buildings is specially designed so that the apartments benefit from a lot of natural light (thanks to the large windows, up to the floor level and the height of the rooms of 2.75m) and to be airy, without pillars or beams in the middle of the house.

# **Property details**

| Rooms no.           | 2                |  |  |
|---------------------|------------------|--|--|
| Useable surface     | 62m²             |  |  |
| Constructed surface | 77m²             |  |  |
| Apartment type      | Apartment        |  |  |
| Type of rooms       | Semi-independent |  |  |
| Type of comfort     | Deluxe           |  |  |
| Bedrooms no.        | 1                |  |  |
| Kitchens no.        | 1                |  |  |
| Bathrooms no.       | 1                |  |  |
| Building type       | Block            |  |  |
| Year built          | 2020             |  |  |
| Config              | 1S+P+4           |  |  |
| Floor               | 2                |  |  |
| Balconies no.       | 1                |  |  |
| State               | Finished         |  |  |
| Elevator            | Yes              |  |  |
| Parking inside      | 1                |  |  |