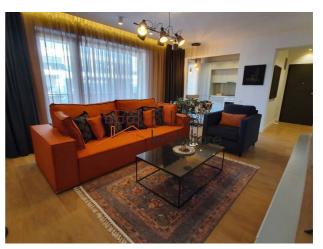

#### **Description**

BLISS Imobiliare presents to you a modern one bedroom apartment, located in the Residence5 residential complex. The apartment and the entire complex were completed in 2020, built with premium materials, bringing more comfort to future tenants.

# Close to the international schools and shopping centers in Pipera.

Located on the 2/4 floor, it has a total area of 73 sqm and benefits from a terrace with an area of 18 sqm, to enjoy your morning coffee. The architecture of the buildings is specially designed so that the apartments benefit from a lot of natural light (thanks to the large windows, up to the floor level and the height of the rooms of 2.75m) and to be airy, without pillars or beams in the middle of the house.

# **Property details**

| Rooms no.           | 2                |  |  |
|---------------------|------------------|--|--|
| Useable surface     | 62m²             |  |  |
| Constructed surface | 77m²             |  |  |
| Apartment type      | Apartment        |  |  |
| Type of rooms       | Semi-independent |  |  |
| Type of comfort     | Deluxe           |  |  |
| Bedrooms no.        | 1                |  |  |
| Kitchens no.        | 1                |  |  |
| Bathrooms no.       | 1                |  |  |
| Building type       | Block            |  |  |
| Year built          | 2020             |  |  |
| Config              | 1S+P+4           |  |  |
| Floor               | 2                |  |  |
| Balconies no.       | 1                |  |  |
| State               | Finished         |  |  |
| Elevator            | Yes              |  |  |
| Parking inside      | 1                |  |  |