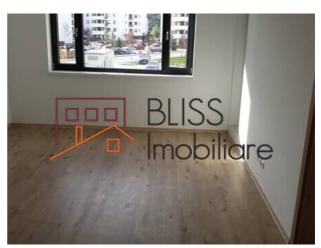

#### **Description**

Three-room apartment on the 1st floor of a 5-story building, located in the Greenfield-Băneasa Forest neighborhood. The apartment features modern amenities, including underfloor heating and its own central heating system.

Situated in a newly constructed building, this home offers a contemporary design and is surrounded by the tranquility of the nearby forest, creating a perfect balance between nature and urban living.

Ideal for families or individuals seeking comfort, space, and a peaceful environment within a modern residential community.

#### **Photos**