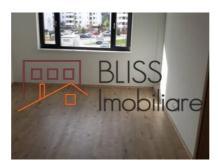

#### **Description**

Three-room apartment on the 1st floor of a 5-story building, located in the Greenfield-Băneasa Forest neighborhood. The apartment features modern amenities, including underfloor heating and its own central heating system.

# **Property details**

| Rooms no.           | 3           |
|---------------------|-------------|
| Constructed surface | 80m²        |
| Apartment type      | Apartment   |
| Type of rooms       | Independent |
| Bedrooms no.        | 2           |
| Kitchens no.        | 1           |
| Bathrooms no.       | 1           |
| Building type       | Block       |
| Config              | P+5         |
| Floor               | 1           |
| Balconies no.       | 1           |
| State               | Finished    |
| Elevator            | Yes         |
| Parking outside     | 1           |

#### **Photos**