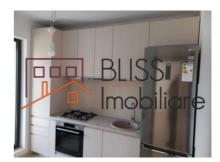

#### **Description**

Three-room apartment on the 1st floor of a 5-story building, located in the Greenfield-Băneasa Forest neighborhood. The apartment features modern amenities, including underfloor heating and its own central heating system.

# **Property details**

| Rooms no.           | 3           |
|---------------------|-------------|
| Constructed surface | 80m²        |
| Apartment type      | Apartment   |
| Type of rooms       | Independent |
| Bedrooms no.        | 2           |
| Kitchens no.        | 1           |
| Bathrooms no.       | 1           |
| Building type       | Block       |
| Config              | P+5         |
| Floor               | 1           |
| Balconies no.       | 1           |
| State               | Finished    |
| Elevator            | Yes         |
| Parking outside     | 1           |

#### **Photos**