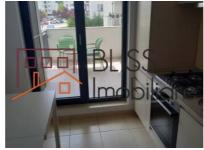

#### **Description**

Three-room apartment on the 1st floor of a 5-story building, located in the Greenfield-Băneasa Forest neighborhood. The apartment features modern amenities, including underfloor heating and its own central heating system.

# **Property details**

| Rooms no.           | 3           |
|---------------------|-------------|
| Constructed surface | 80m²        |
| Apartment type      | Apartment   |
| Type of rooms       | Independent |
| Bedrooms no.        | 2           |
| Kitchens no.        | 1           |
| Bathrooms no.       | 1           |
| Building type       | Block       |
| Config              | P+5         |
| Floor               | 1           |
| Balconies no.       | 1           |
| State               | Finished    |
| Elevator            | Yes         |
| Parking outside     | 1           |

#### **Photos**