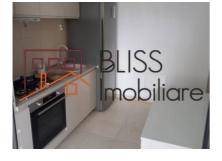

#### **Description**

Three-room apartment on the 1st floor of a 5-story building, located in the Greenfield-Băneasa Forest neighborhood. The apartment features modern amenities, including underfloor heating and its own central heating system.

# **Property details**

| Rooms no.           | 3           |
|---------------------|-------------|
| Constructed surface | 80m²        |
| Apartment type      | Apartment   |
| Type of rooms       | Independent |
| Bedrooms no.        | 2           |
| Kitchens no.        | 1           |
| Bathrooms no.       | 1           |
| Building type       | Block       |
| Config              | P+5         |
| Floor               | 1           |
| Balconies no.       | 1           |
| State               | Finished    |
| Elevator            | Yes         |
| Parking outside     | 1           |

#### **Photos**