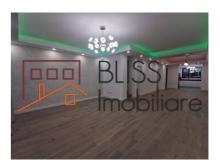

#### **Description**

Exclusive 5 bedroom house, perfect for a family, excellently located near the American School.

The house is newly built, is part of a neighborhood of duplex type villas and is located on a 300 sqm plot, the footprint of the house being approximately 140 sqm.

It consists of 5 bedrooms, 4 bathrooms, fully equipped kitchen with dishwasher included and 2 balconies.

It benefits from very good quality finishes, numerous storage spaces, its own central heating system, air conditioning, 1 parking space in the garage and 2 other outdoor parking spaces.

# **Property details**

| Rooms no.       | 7        |
|-----------------|----------|
| Useable surface | 350m²    |
| Bedrooms no.    | 5        |
| Kitchens no.    | 1        |
| Bathrooms no.   | 4        |
| Building type   | Villa    |
| Year built      | 2022     |
| Balconies no.   | 2        |
| State           | Finished |
| Total land      | 300m²    |
| Print           | 142m²    |
| Courtyard       | 156m²    |
| Parking inside  | 1        |
| Parking outside | 2        |