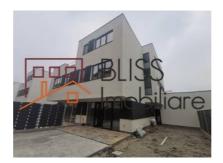

#### **Description**

Exclusive 5 bedroom house, perfect for a family, excellently located near the American School.

The house is newly built, is part of a neighborhood of duplex type villas and is located on a 300 sqm plot, the footprint of the house being approximately 140 sqm.

# **Property details**

| Rooms no.       | 7        |
|-----------------|----------|
| Useable surface | 350m²    |
| Bedrooms no.    | 5        |
| Kitchens no.    | 1        |
| Bathrooms no.   | 4        |
| Building type   | Villa    |
| Year built      | 2022     |
| Balconies no.   | 2        |
| State           | Finished |
| Total land      | 300m²    |
| Print           | 142m²    |
| Courtyard       | 156m²    |
| Parking inside  | 1        |
| Parking outside | 2        |