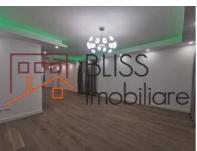

#### **Description**

Exclusive 5 bedroom house, perfect for a family, excellently located near the American School.

The house is newly built, is part of a neighborhood of duplex type villas and is located on a 300 sqm plot, the footprint of the house being approximately 140 sqm.

It consists of 5 bedrooms, 4 bathrooms, fully equipped kitchen with dishwasher included and 2 balconies.

It benefits from very good quality finishes, numerous storage spaces, its own central heating system, air conditioning, 1 parking space in the garage and 2 other outdoor parking spaces.

# **Property details**

| Rooms no.       | 7        |
|-----------------|----------|
| Useable surface | 350m²    |
| Bedrooms no.    | 5        |
| Kitchens no.    | 1        |
| Bathrooms no.   | 4        |
| Building type   | Villa    |
| Year built      | 2022     |
| Balconies no.   | 2        |
| State           | Finished |
| Total land      | 300m²    |
| Print           | 142m²    |
| Courtyard       | 156m²    |
| Parking inside  | 1        |
| Parking outside | 2        |