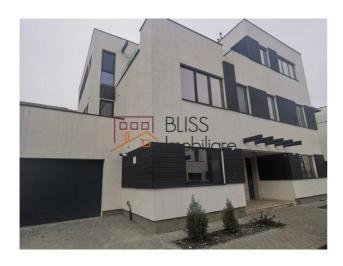

#### **Description**

Exclusive 5 bedroom house, perfect for a family, excellently located near the American School.

The house is newly built, is part of a neighborhood of duplex type villas and is located on a 300 sqm plot, the footprint of the house being approximately 140 sqm.

It consists of 5 bedrooms, 4 bathrooms, fully equipped kitchen with dishwasher included and 2 balconies.

It benefits from very good quality finishes, numerous storage spaces, its own central heating system, air conditioning, 1 parking space in the garage and 2 other outdoor parking spaces.