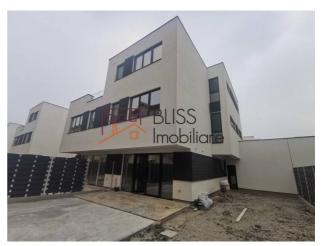

#### **Description**

Exclusive 5 bedroom house, perfect for a family, excellently located near the American School.

The house is newly built, is part of a neighborhood of duplex type villas and is located on a 300 sqm plot, the footprint of the house being approximately 140 sqm.

It consists of 5 bedrooms, 4 bathrooms, fully equipped kitchen with dishwasher included and 2 balconies.

It benefits from very good quality finishes, numerous storage spaces, its own central heating system, air conditioning, 1 parking space in the garage and 2 other outdoor parking spaces.