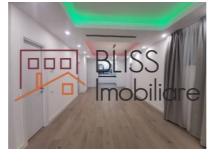

#### **Description**

Exclusive 5 bedroom house, perfect for a family, excellently located near the American School.

The house is newly built, is part of a neighborhood of duplex type villas and is located on a 300 sqm plot, the footprint of the house being approximately 140 sqm.

It consists of 5 bedrooms, 4 bathrooms, fully equipped kitchen with dishwasher included and 2 balconies.

It benefits from very good quality finishes, numerous storage spaces, its own central heating system, air conditioning, 1 parking space in the garage and 2 other outdoor parking spaces.

# **Property details**

| Rooms no.       | 7        |
|-----------------|----------|
| Useable surface | 350m²    |
| Bedrooms no.    | 5        |
| Kitchens no.    | 1        |
| Bathrooms no.   | 4        |
| Building type   | Villa    |
| Year built      | 2022     |
| Balconies no.   | 2        |
| State           | Finished |
| Total land      | 300m²    |
| Print           | 142m²    |
| Courtyard       | 156m²    |
| Parking inside  | 1        |
| Parking outside | 2        |