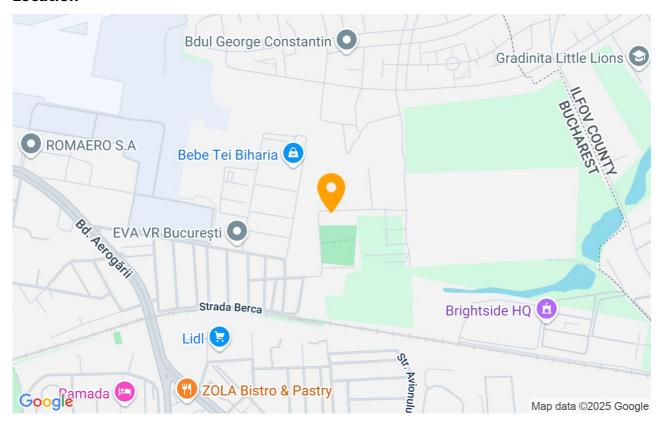

### Location

# Prime Location Near Herăstrău Park and Băneasa Mall

For your convenience, the apartment includes an above-ground parking space, providing security and accessibility for your vehicle.

Its strategic location makes it ideal for easy access to the business district in Northern Bucharest. Additionally, its proximity to Herăstrău Park and Băneasa Mall offers various recreation and shopping options, perfectly complementing this urban lifestyle.