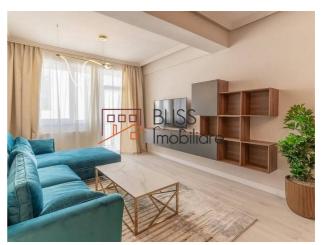

### **Description**

This 2-room apartment, situated in a newly completed complex from 2021, offers a perfect blend of modern living and convenience. The apartment is brand new, fully equipped with high-quality furniture and appliances, ensuring a premium living experience.

# Prime Location Near Herăstrău Park and Băneasa Mall

For your convenience, the apartment includes an above-ground parking space, providing security and accessibility for your vehicle.

Its strategic location makes it ideal for easy access to the business district in Northern Bucharest. Additionally, its proximity to Herăstrău Park and Băneasa Mall offers various recreation and shopping options, perfectly complementing this urban lifestyle.

## **Property details**

| Rooms no.           | 2           |
|---------------------|-------------|
| Useable surface     | 60m²        |
| Constructed surface | 71m²        |
| Apartment type      | Apartment   |
| Type of rooms       | Independent |
| Type of comfort     | Comfort 1   |
| Bedrooms no.        | 1           |
| Kitchens no.        | 1           |
| Bathrooms no.       | 1           |
| Building type       | Block       |
| Year built          | 2021        |
| Config              | DS+HP+5+M   |
| Floor               | 4           |
| State               | Finished    |
| Elevator            | Yes         |
| Parking outside     | 1           |