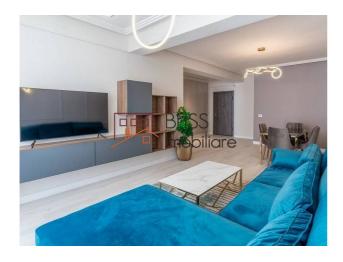

### **Description**

This 2-room apartment, situated in a newly completed complex from 2021, offers a perfect blend of modern living and convenience. The apartment is brand new, fully equipped with high-quality furniture and appliances, ensuring a premium living experience.

# Prime Location Near Herăstrău Park and Băneasa Mall

For your convenience, the apartment includes an above-ground parking space, providing security and accessibility for your vehicle.

Its strategic location makes it ideal for easy access to the business district in Northern Bucharest. Additionally, its proximity to Herăstrău Park and Băneasa Mall offers various recreation and shopping options, perfectly complementing this urban lifestyle.

## **Property details**

| Rooms no.           | 2           |
|---------------------|-------------|
| Useable surface     | 60m²        |
| Constructed surface | 71m²        |
| Apartment type      | Apartment   |
| Type of rooms       | Independent |
| Type of comfort     | Comfort 1   |
| Bedrooms no.        | 1           |
| Kitchens no.        | 1           |
| Bathrooms no.       | 1           |
| Building type       | Block       |
| Year built          | 2021        |
| Config              | DS+HP+5+M   |
| Floor               | 4           |
| State               | Finished    |
| Elevator            | Yes         |
| Parking outside     | 1           |