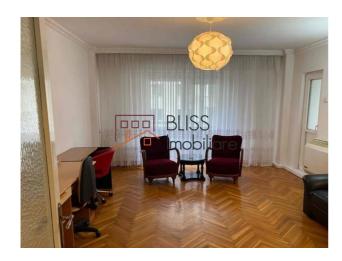

### **Description**

3 rooms apartment located on Barbu Vacarescu, floor 4/7, comfort I, detached, 100 sqm. Tiles, flooring, air conditioning, aluminum windows, metal door, cable TV, all utilities, new electrical instalations, new plumbing instalations, new ultra modern furnished.

## **Property details**

| Rooms no.                           | 3           |
|-------------------------------------|-------------|
| Useable surface                     | 89m²        |
| Constructed surface                 | 106m²       |
| Apartment type                      | Apartment   |
| Type of rooms                       | Independent |
| Type of comfort                     | Comfort 1   |
| Bedrooms no.                        | 2           |
| Kitchens no.                        | 1           |
| Bathrooms no.                       | 2           |
| Toilets no.                         | 1           |
| Building type                       | Block       |
| Year built                          | 1989        |
| Config                              | P+7         |
| Floor                               | 4           |
| Balconies no.                       | 1           |
| State                               | Finished    |
| Elevator                            | Yes         |
| Average cost of utilities per month | 50.00 EUR   |