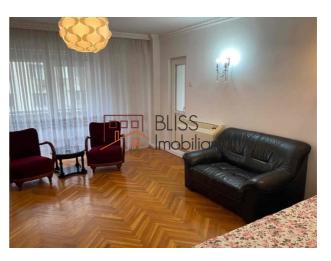

### **Description**

3 rooms apartment located on Barbu Vacarescu, floor 4/7, comfort I, detached, 100 sqm. Tiles, flooring, air conditioning, aluminum windows, metal door, cable TV, all utilities, new electrical instalations, new plumbing instalations, new ultra modern furnished.

## **Property details**

| Rooms no.                           | 3           |
|-------------------------------------|-------------|
| Useable surface                     | 89m²        |
| Constructed surface                 | 106m²       |
| Apartment type                      | Apartment   |
| Type of rooms                       | Independent |
| Type of comfort                     | Comfort 1   |
| Bedrooms no.                        | 2           |
| Kitchens no.                        | 1           |
| Bathrooms no.                       | 2           |
| Toilets no.                         | 1           |
| Building type                       | Block       |
| Year built                          | 1989        |
| Config                              | P+7         |
| Floor                               | 4           |
| Balconies no.                       | 1           |
| State                               | Finished    |
| Elevator                            | Yes         |
| Average cost of utilities per month | 50.00 EUR   |