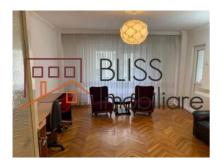

### **Description**

3 rooms apartment located on Barbu Vacarescu, floor 4/7, comfort I, detached, 100 sqm. Tiles, flooring, air conditioning, aluminum windows, metal door, cable TV, all utilities, new electrical instalations, new plumbing instalations, new ultra modern furnished.

## **Property details**

| Rooms no.                           | 3           |
|-------------------------------------|-------------|
| Useable surface                     | 89m²        |
| Constructed surface                 | 106m²       |
| Apartment type                      | Apartment   |
| Type of rooms                       | Independent |
| Type of comfort                     | Comfort 1   |
| Bedrooms no.                        | 2           |
| Kitchens no.                        | 1           |
| Bathrooms no.                       | 2           |
| Toilets no.                         | 1           |
| Building type                       | Block       |
| Year built                          | 1989        |
| Config                              | P+7         |
| Floor                               | 4           |
| Balconies no.                       | 1           |
| State                               | Finished    |
| Elevator                            | Yes         |
| Average cost of utilities per month | 50.00 EUR   |