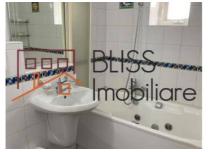

## **Property details**

| Rooms no.                           | 3           |
|-------------------------------------|-------------|
| Useable surface                     | 89m²        |
| Constructed surface                 | 106m²       |
| Apartment type                      | Apartment   |
| Type of rooms                       | Independent |
| Type of comfort                     | Comfort 1   |
| Bedrooms no.                        | 2           |
| Kitchens no.                        | 1           |
| Bathrooms no.                       | 2           |
| Toilets no.                         | 1           |
| Building type                       | Block       |
| Year built                          | 1989        |
| Config                              | P+7         |
| Floor                               | 4           |
| Balconies no.                       | 1           |
| State                               | Finished    |
| Elevator                            | Yes         |
| Average cost of utilities per month | 50.00 EUR   |