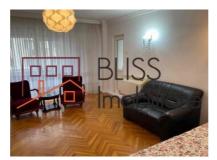

### **Description**

3 rooms apartment located on Barbu Vacarescu, floor 4/7, comfort I, detached, 100 sqm. Tiles, flooring, air conditioning, aluminum windows, metal door, cable TV, all utilities, new electrical instalations, new plumbing instalations, new ultra modern furnished.

## **Property details**

| Rooms no.                           | 3           |
|-------------------------------------|-------------|
| Useable surface                     | 89m²        |
| Constructed surface                 | 106m²       |
| Apartment type                      | Apartment   |
| Type of rooms                       | Independent |
| Type of comfort                     | Comfort 1   |
| Bedrooms no.                        | 2           |
| Kitchens no.                        | 1           |
| Bathrooms no.                       | 2           |
| Toilets no.                         | 1           |
| Building type                       | Block       |
| Year built                          | 1989        |
| Config                              | P+7         |
| Floor                               | 4           |
| Balconies no.                       | 1           |
| State                               | Finished    |
| Elevator                            | Yes         |
| Average cost of utilities per month | 50.00 EUR   |