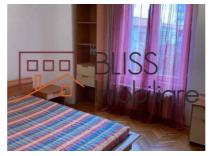

### **Description**

3 rooms apartment located on Barbu Vacarescu, floor 4/7, comfort I, detached, 100 sqm. Tiles, flooring, air conditioning, aluminum windows, metal door, cable TV, all utilities, new electrical instalations, new plumbing instalations, new ultra modern furnished.

## **Property details**

| Rooms no.                           | 3           |
|-------------------------------------|-------------|
| Useable surface                     | 89m²        |
| Constructed surface                 | 106m²       |
| Apartment type                      | Apartment   |
| Type of rooms                       | Independent |
| Type of comfort                     | Comfort 1   |
| Bedrooms no.                        | 2           |
| Kitchens no.                        | 1           |
| Bathrooms no.                       | 2           |
| Toilets no.                         | 1           |
| Building type                       | Block       |
| Year built                          | 1989        |
| Config                              | P+7         |
| Floor                               | 4           |
| Balconies no.                       | 1           |
| State                               | Finished    |
| Elevator                            | Yes         |
| Average cost of utilities per month | 50.00 EUR   |