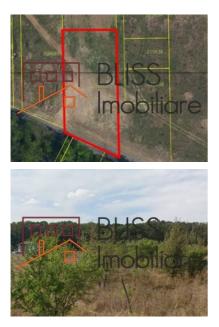

opportunity to become part of a rapidly developing community and to transform this land into a landmark in the urban landscape of Bucharest.

#### Land details

| Constructible land<br>2,000 m <sup>2</sup><br>1.3 |
|---------------------------------------------------|
| ·                                                 |
| 1.3                                               |
|                                                   |
| 45%                                               |
| 1S+P+2 max 10m                                    |
| 34 m                                              |
| Gravel                                            |
| No                                                |
|                                                   |

### Utilities



# Location



#### Photos







BLISS Imobiliare © 2025