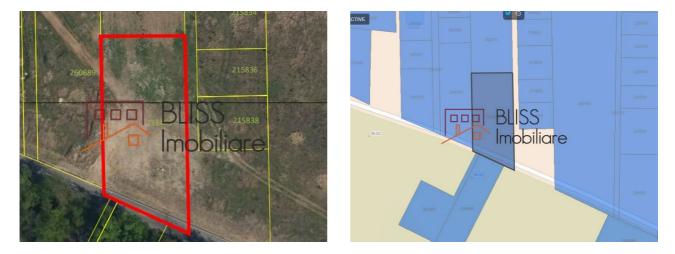

## Description

Open the path to an extraordinary investment opportunity with this exceptional intravilan land, located in the heart of the **Greenfield area in Sector 1**. With a generous area of **2.000 square meters** and a privileged position, this land represents a true corner of paradise for residential or commercial developers.

#### Land details

| Constructible land<br>2,000 m <sup>2</sup><br>1.3 |
|---------------------------------------------------|
| ·                                                 |
| 1.3                                               |
|                                                   |
| 45%                                               |
| 1S+P+2 max 10m                                    |
| 34 m                                              |
| Gravel                                            |
| No                                                |
|                                                   |