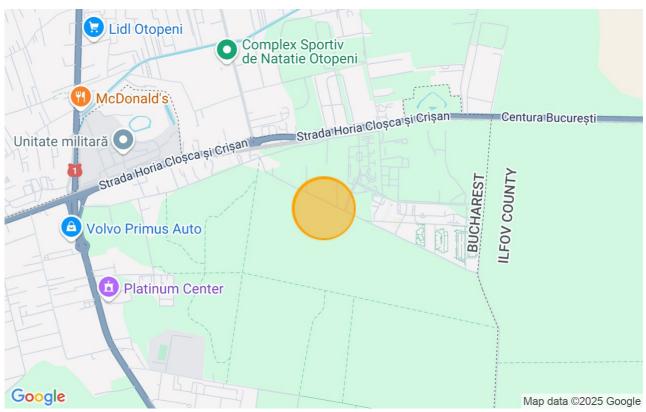

The strategic location of the land offers quick and easy access to the main roads, including the Bucharest Ring Road and DN1, thus facilitating mobility and connectivity to other important areas within and outside the city. Additionally, Otopeni Train Station is just a few minutes away, ensuring quick access to public transportation.

# Location