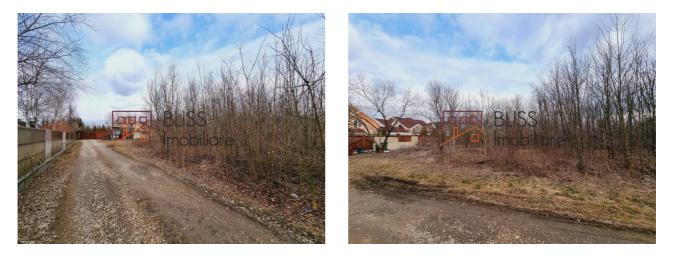

## Description

Land for residential development sector 1 Bucharest next to the Baneasa Forest and near the Greenfield residential complex.

The total surface is 1.504mp with an opening of 28ml and a depth of 53ml. All utilities are near the plot.

This plot is excellent for a boutique residential building with apartments or 4-8 houses/villas.

## Land details

| Land type                          | Cor                        | nstructible land                             |
|------------------------------------|----------------------------|----------------------------------------------|
| Size                               | 1,5                        | 04 m²                                        |
| Street openings                    |                            |                                              |
| Road type                          | Gra                        | avel                                         |
| Protected area                     | No                         |                                              |
| Utilities                          |                            |                                              |
| Q Electricity                      | 📭 Water                    | Natural gas                                  |
| 🕂 Sewage                           | (••) Telecom               |                                              |
| Location                           |                            |                                              |
| Lidl Otopeni 🕞                     | O Complex Sp<br>de Natatie | portiv<br>Dtopeni                            |
| McDonald's 🕤<br>Unitate militară 💽 | Str                        | ada Horia Cloșca și Crișan Centura București |
| auaiodăii                          | Horia Cloșca și Crișan Str | COUNTY                                       |
|                                    |                            | ILFOV                                        |