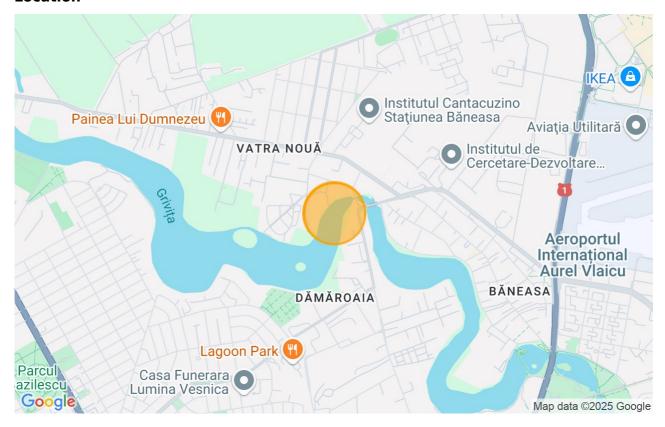

r middle class and luxury homes

The land is included partially in subzone L1d – small individual dwellings, with a maximum height of GF + 2, CUT- 0.70, POT -20%.

The property exists of two neighbouring plots that can be combined. One of 1.600 sqm and one of 1.547sqm

The land has openings of 45 and 75 sqm on two streets.

#### **Land details**

| Land type                | Constructible land |
|--------------------------|--------------------|
| Size                     | 3,147 m²           |
| Land usage coefficient   | 0.7                |
| Percentage of occupation | 20%                |
| Street openings          | 43 m / 75 m        |
| Road type                | Gravel             |
| Protected area           | No                 |

#### **Utilities**



Electricity

#### Location



### **Photos**













BLISS Imobiliare © 2025