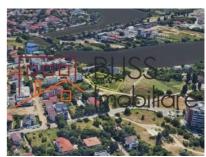

#### **Description**

3,147 sqm Buildable land located in the northern part of Bucharest, with access from Gheorghe Ionescu Sisesti Road and view to Grivita Lake. Sector 1 Bucharest near Greenlake and the King's Oak International School.

# Area in full development for middle class and luxury homes

The land is included partially in subzone L1d – small individual dwellings, with a maximum height of GF + 2, CUT- 0.70, POT -20%.

The property exists of two neighbouring plots that can be combined. One of 1.600 sqm and one of 1.547sqm

#### Location