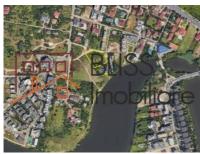

#### **Description**

3,147 sqm Buildable land located in the northern part of Bucharest, with access from Gheorghe Ionescu Sisesti Road and view to Grivita Lake. Sector 1 Bucharest near Greenlake and the King's Oak International School.

# Area in full development for middle class and luxury homes

The land is included partially in subzone L1d – small individual dwellings, with a maximum height of GF + 2, CUT- 0.70, POT -20%.

The property exists of two neighbouring plots that can be combined. One of 1.600 sqm and one of 1.547sqm

#### Location