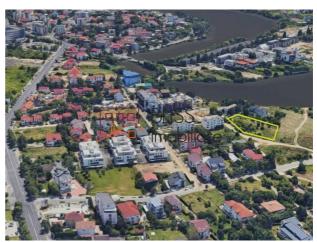

#### **Description**

3,147 sqm Buildable land located in the northern part of Bucharest, with access from Gheorghe Ionescu Sisesti Road and view to Grivita Lake. Sector 1 Bucharest near Greenlake and the King's Oak International School.

#### **Land details**

| Land type                | Constructible land |
|--------------------------|--------------------|
| Size                     | 3,147 m²           |
| Land usage coefficient   | 0.7                |
| Percentage of occupation | 20%                |
| Street openings          | 43 m / 75 m        |
| Road type                | Gravel             |
| Protected area           | No                 |