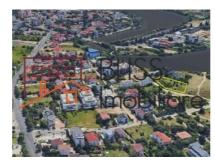

#### **Description**

3,147 sqm Buildable land located in the northern part of Bucharest, with access from Gheorghe Ionescu Sisesti Road and view to Grivita Lake. Sector 1 Bucharest near Greenlake and the King's Oak International School.

# Area in full development for middle class and luxury homes

The land is included partially in subzone L1d – small individual dwellings, with a maximum height of GF + 2, CUT- 0.70, POT -20%.

The property exists of two neighbouring plots that can be combined. One of 1.600 sqm and one of 1.547sqm

#### Location