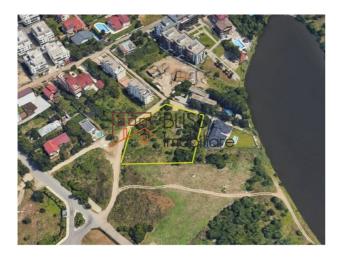

#### **Description**

3,147 sqm Buildable land located in the northern part of Bucharest, with access from Gheorghe Ionescu Sisesti Road and view to Grivita Lake. Sector 1 Bucharest near Greenlake and the King's Oak International School.

# Area in full development for middle class and luxury homes

The land is included partially in subzone L1d – small individual dwellings, with a maximum height of GF + 2, CUT- 0.70, POT -20%.

The property exists of two neighbouring plots that can be combined. One of 1.600 sqm and one of 1.547sqm

The land has openings of 45 and 75 sqm on two streets.

#### **Land details**

| Land type                | Constructible land |
|--------------------------|--------------------|
| Size                     | 3,147 m²           |
| Land usage coefficient   | 0.7                |
| Percentage of occupation | 20%                |
| Street openings          | 43 m / 75 m        |
| Road type                | Gravel             |
| Protected area           | No                 |