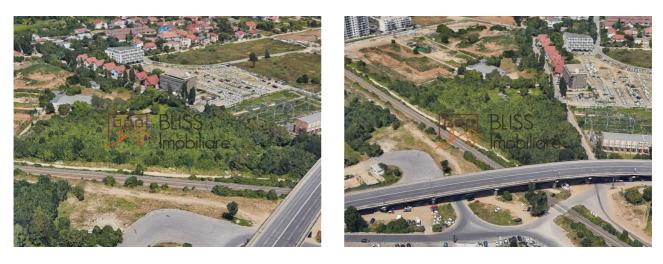

## Description

Building plot of 14,500sqm in the Aviatiei OMV Pipera area, located 15 minutes walk from the Aurel Vlaicu metro station.

# Situated between Aviatiei and OMV Pipera with large opening on main road

According to PUZ Inel Median, the land is included in the following subzones:

- UTR 3 34 Subzone of public green spaces with unlimited access POT = 15%, CUT = 0.2; allowed uses: planted spaces, street furniture, parking lots, buildings for culture, sports recreation and annexes that do not exceed 15% of the total area.
- UTR 3 35 Mixed subzone with POT = 70%, CUT = 3, Maximum allowed height GF + 14F.
- The maximum surface that can be built in UTR 3 35 is  $\sim$  6.200sqm.

The land has all the utilities at the property limit.

• Campul Pipera Bucuresti, Bucharest