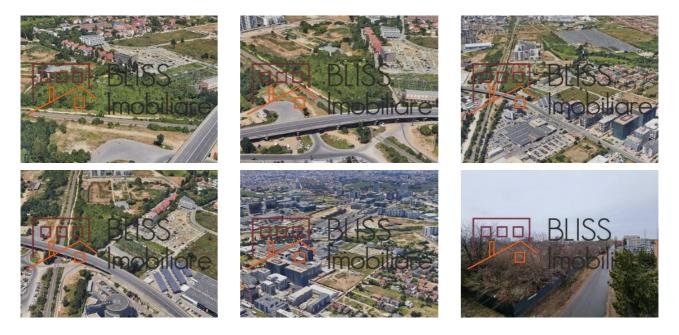

t exceed 15% of the total area.
- UTR 3 35 Mixed subzone with POT = 70%, CUT = 3, Maximum allowed height GF + 14F.
- The maximum surface that can be built in UTR 3 35 is  $\sim$  6.200sqm.

The land has all the utilities at the property limit.

• Campul Pipera Bucuresti, Bucharest

#### Land details

| Land type                | Constructible land |
|--------------------------|--------------------|
| Size                     | 14,500 m²          |
| Land usage coefficient   | 3                  |
| Percentage of occupation | 70%                |
| Street openings          |                    |
| Road type                | Asphalt            |
| Protected area           | No                 |
|                          |                    |

#### Utilities



### Location



#### Photos



BLISS Imobiliare © 2025