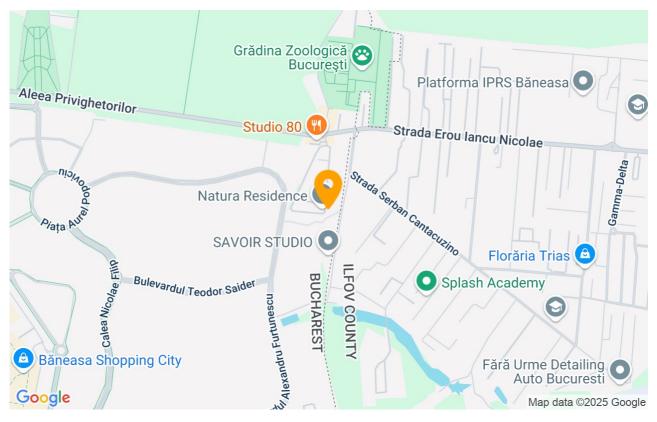

Located on the 1st floor, in a building with elevator built in 2010, at the eastern limit of the new Baneasa Residential complex, the property benefits, due to this premium location, all the advantages and facilities nearby: green spaces, parks, runways jogging, kindergartens and playgrounds for children, as well as quick access to Feeria Shopping Gallery, Carrefour hypermarket, Metro, Mobexpert, Ikea.

Private building facilities:

- security access
- security systems
- basement storage spaces

In the immediate vecinity: Baneasa Zoo, Baneasa Shopping City, Ikea, Jollie Ville, US Embassy, American School (AISB), British School (BSB), French School "Anna de Noailles", Disneyland Kindergarten, Mark Twain Kindergarten; Tinker Bell Kindergarten; Little London Kindergarten / School, Avenor College Primary and Secondary School and other private schools and kindergartens located in Pipera.

### Location