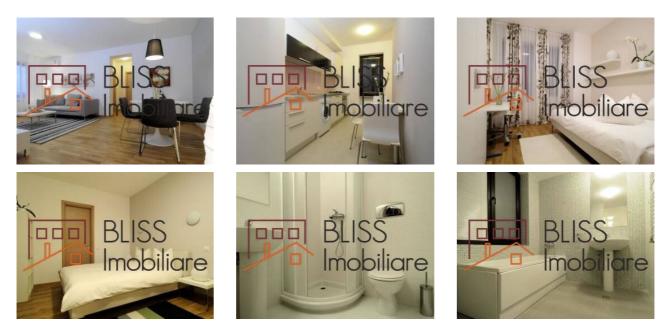

# Secured residential complex with parking, close to British School

The apartment benefits from 3 semi-detached rooms with a usable area of 82 square meters, and consists of: living-room and open-space dining area, semi-enclosed kitchen, 2 bedrooms with large windows, of which the master bedroom has a private master-bathroom.

The kitchen is fully furnished and equipped with state-of-the-art appliances, and has a large window to facilitate ventilation. The living room has direct access to the extremely spacious terrace, ideal for relaxing activities with loved ones. The night area also has a shared bathroom, in addition to the master one.

The residence benefits from multiple storage spaces, perfect for facilitating a modern living and increasing your comfort. Fully furnished and equipped, the apartment benefits from quality furniture, featuring a warm and cozy design, yet no less modern. Among the facilities there is also a parking space.