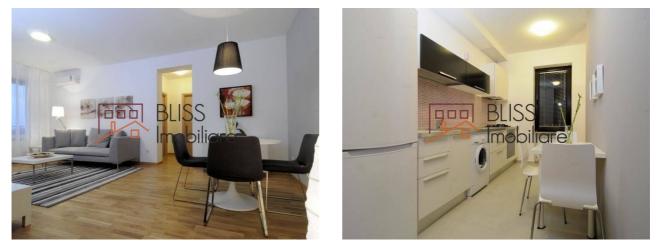

# Secured residential complex with parking, close to British School

The apartment benefits from 3 semi-detached rooms with a usable area of 82 square meters, and consists of: living-room and open-space dining area, semi-enclosed kitchen, 2 bedrooms with large windows, of which the master bedroom has a private master-bathroom.

The kitchen is fully furnished and equipped with state-of-the-art appliances, and has a large window to facilitate ventilation. The living room has direct access to the extremely spacious terrace, ideal for relaxing activities with loved ones. The night area also has a shared bathroom, in addition to the master one.

The residence benefits from multiple storage spaces, perfect for facilitating a modern living and increasing your comfort. Fully furnished and equipped, the apartment benefits from quality furniture, featuring a warm and cozy design, yet no less modern. Among the facilities there is also a parking space.