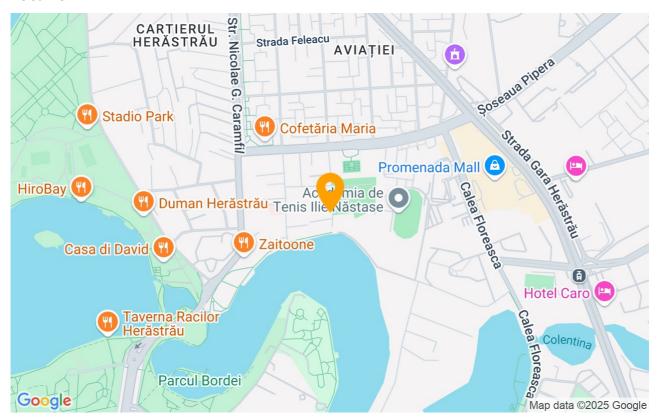

-------|
| Useable surface       | 57m²             |
| Apartment type        | Apartment        |
| Type of rooms         | Semi-independent |
| Type of comfort       | Comfort 1        |
| Bedrooms no.          | 1                |
| Kitchens no.          | 1                |
| Bathrooms no.         | 1                |
| Building type         | Block            |
| Year built            | 2015             |
| Config                | 1S+DS+HP+5       |
| Floor                 | 1                |
| Balconies no.         | 1                |
| State                 | Finished         |
| Elevator              | Yes              |
| Parking inside        | 1                |
| Earthquake risk class | Unclassified     |

# **Amenities**

Equipped kitchen Mishwasher Purnished

### Location



#### **Photos**