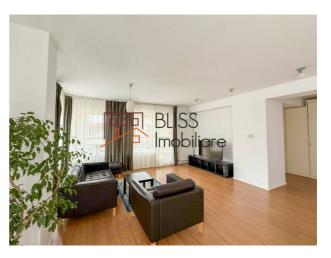

#### Generous Space and an Ideal Layout

With a total surface of 170 sqm, the apartment features a spacious living room, perfect for family moments, two bright bedrooms, two modern bathrooms, and a fully equipped closed kitchen. The interior design focuses on high-end finishes, neutral colors, and quality materials that create a refined and welcoming ambiance.

#### **Bright Interiors and Stunning Outdoor Spaces**

One of the key highlights of this penthouse is the covered terrace, an ideal space for relaxation with open views and plenty of natural light. Additionally, the two balconies provide extra outdoor areas to enjoy fresh air and tranquility.

#### **Modern Comfort and Premium Amenities**

- Fully furnished with elegant and functional furniture
- State-of-the-art appliances, including a dishwasher, refrigerator, stove, and TV
- Air conditioning for year-round comfort
- Private central heating system for energy efficiency
- High-speed internet connection
- A Quiet Neighborhood, Perfect for Families