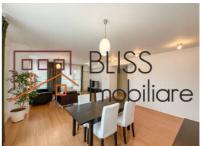

#### Generous Space and an Ideal Layout

With a total surface of 170 sqm, the apartment features a spacious living room, perfect for family moments, two bright bedrooms, two modern bathrooms, and a fully equipped closed kitchen. The interior design focuses on high-end finishes, neutral colors, and quality materials that create a refined and welcoming ambiance.