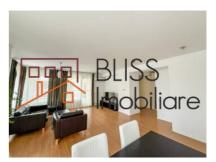

#### Generous Space and an Ideal Layout

With a total surface of 170 sqm, the apartment features a spacious living room, perfect for family moments, two bright bedrooms, two modern bathrooms, and a fully equipped closed kitchen. The interior design focuses on high-end finishes, neutral colors, and quality materials that create a refined and welcoming ambiance.

#### **Bright Interiors and Stunning Outdoor Spaces**

One of the key highlights of this penthouse is the covered terrace, an ideal space for relaxation with open views and plenty of natural light. Additionally, the two balconies provide extra outdoor areas to enjoy fresh air and tranquility.