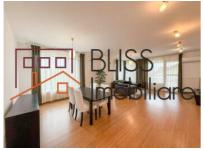

#### Generous Space and an Ideal Layout

With a total surface of 170 sqm, the apartment features a spacious living room, perfect for family moments, two bright bedrooms, two modern bathrooms, and a fully equipped closed kitchen. The interior design focuses on high-end finishes, neutral colors, and quality materials that create a refined and welcoming ambiance.

#### **Bright Interiors and Stunning Outdoor Spaces**

One of the key highlights of this penthouse is the covered terrace, an ideal space for relaxation with open views and plenty of natural light. Additionally, the two balconies provide extra outdoor areas to enjoy fresh air and tranquility.