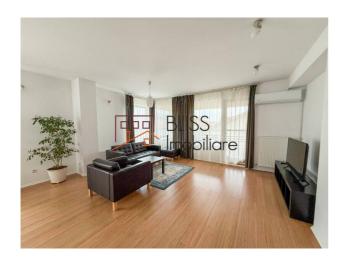

#### Generous Space and an Ideal Layout

With a total surface of 170 sqm, the apartment features a spacious living room, perfect for family moments, two bright bedrooms, two modern bathrooms, and a fully equipped closed kitchen. The interior design focuses on high-end finishes, neutral colors, and quality materials that create a refined and welcoming ambiance.

#### **Bright Interiors and Stunning Outdoor Spaces**

One of the key highlights of this penthouse is the covered terrace, an ideal space for relaxation with open views and plenty of natural light. Additionally, the two balconies provide extra outdoor areas to enjoy fresh air and tranquility.

#### **Modern Comfort and Premium Amenities**

- Fully furnished with elegant and functional furniture
- State-of-the-art appliances, including a dishwasher, refrigerator, stove, and TV
- Air conditioning for year-round comfort
- Private central heating system for energy efficiency
- High-speed internet connection
- A Quiet Neighborhood, Perfect for Families