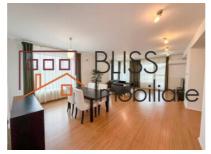

#### Generous Space and an Ideal Layout

With a total surface of 170 sqm, the apartment features a spacious living room, perfect for family moments, two bright bedrooms, two modern bathrooms, and a fully equipped closed kitchen. The interior design focuses on high-end finishes, neutral colors, and quality materials that create a refined and welcoming ambiance.

#### **Bright Interiors and Stunning Outdoor Spaces**

One of the key highlights of this penthouse is the covered terrace, an ideal space for relaxation with open views and plenty of natural light. Additionally, the two balconies provide extra outdoor areas to enjoy fresh air and tranquility.