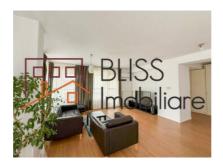

#### Generous Space and an Ideal Layout

With a total surface of 170 sqm, the apartment features a spacious living room, perfect for family moments, two bright bedrooms, two modern bathrooms, and a fully equipped closed kitchen. The interior design focuses on high-end finishes, neutral colors, and quality materials that create a refined and welcoming ambiance.

#### **Bright Interiors and Stunning Outdoor Spaces**

One of the key highlights of this penthouse is the covered terrace, an ideal space for relaxation with open views and plenty of natural light. Additionally, the two balconies provide extra outdoor areas to enjoy fresh air and tranquility.