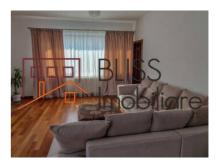

The villa was built on 500 sqm land and has a total area of 320 sqm.

The ground floor of the villa is brightly lit and has access to the interior garden, a wonderful dining place, office / bedroom, bathroom, fully equipped modern kitchen, storage room and laundry.

On the first floor: the master bedroom with en suite bathroom and dressing room and access to a shared terrace, as well as 2 other bedrooms sharing the same bathroom.

It is within a few minutes walk of the bus stop, in the immediate vicinity of the International Schools and the Mega Image supermarket and 5 minutes from Jolie Ville. It is not too far from the Baneasa shopping center, more precisely 10 minutes away from it. Furthermore, the city center is 25 minutes away.