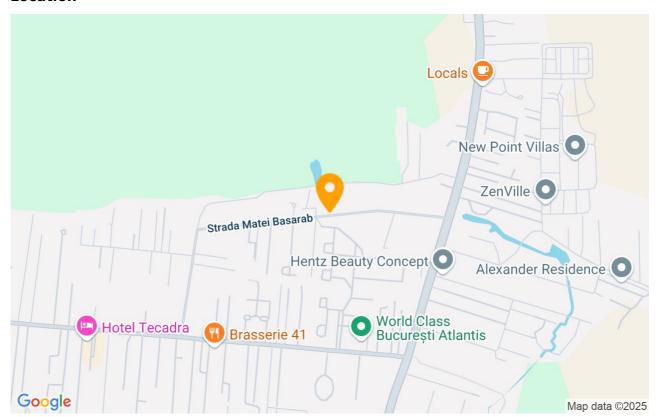

## Location

On the first floor: the master bedroom with en suite bathroom and dressing room and access to a shared terrace, as well as 2 other bedrooms sharing the same bathroom.

It is within a few minutes walk of the bus stop, in the immediate vicinity of the International Schools and the Mega Image supermarket and 5 minutes from Jolie Ville. It is not too far from the Baneasa shopping center, more precisely 10 minutes away from it. Furthermore, the city center is 25 minutes away.