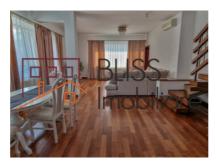

The villa was built on 500 sqm land and has a total area of 320 sqm.

The ground floor of the villa is brightly lit and has access to the interior garden, a wonderful dining place, office / bedroom, bathroom, fully equipped modern kitchen, storage room and laundry.

On the first floor: the master bedroom with en suite bathroom and dressing room and access to a shared terrace, as well as 2 other bedrooms sharing the same bathroom.

It is within a few minutes walk of the bus stop, in the immediate vicinity of the International Schools and the Mega Image supermarket and 5 minutes from Jolie Ville. It is not too far from the Baneasa shopping center, more precisely 10 minutes away from it. Furthermore, the city center is 25 minutes away.