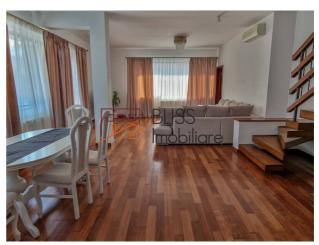

### **Description**

Modern villa located next to the forest in a superb minicomplex.

# Villa with modernly equipped kitchen and multiple storage spaces

It is excellently located near the Baneasa forest, and is disposed on 2 levels (GF + 1).

It also offers an unique, well-structured living space in a complex of 3 villas that benefit from private access and parking (in the garage and in the inner yard).

The villa was built on 500 sqm land and has a total area of 320 sqm.

The ground floor of the villa is brightly lit and has access to the interior garden, a wonderful dining place, office / bedroom, bathroom, fully equipped modern kitchen, storage room and laundry.

On the first floor: the master bedroom with en suite bathroom and dressing room and access to a shared terrace, as well as 2 other bedrooms sharing the same bathroom.

It is within a few minutes walk of the bus stop, in the immediate vicinity of the International Schools and the Mega Image supermarket and 5 minutes from Jolie Ville. It is not too far from the Baneasa shopping center, more precisely 10 minutes away from it. Furthermore, the city center is 25 minutes away.