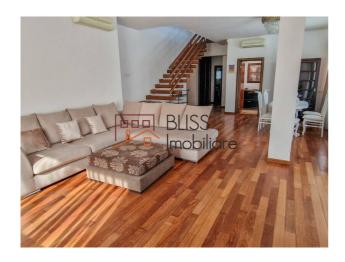

### **Description**

Modern villa located next to the forest in a superb minicomplex.

# Villa with modernly equipped kitchen and multiple storage spaces

It is excellently located near the Baneasa forest, and is disposed on 2 levels (GF + 1).

It also offers an unique, well-structured living space in a complex of 3 villas that benefit from private access and parking (in the garage and in the inner yard).

The villa was built on 500 sqm land and has a total area of 320 sqm.

The ground floor of the villa is brightly lit and has access to the interior garden, a wonderful dining place, office / bedroom, bathroom, fully equipped modern kitchen, storage room and laundry.

On the first floor: the master bedroom with en suite bathroom and dressing room and access to a shared terrace, as well as 2 other bedrooms sharing the same bathroom.

It is within a few minutes walk of the bus stop, in the immediate vicinity of the International Schools and the Mega Image supermarket and 5 minutes from Jolie Ville. It is not too far from the Baneasa shopping center, more precisely 10 minutes away from it. Furthermore, the city center is 25 minutes away.