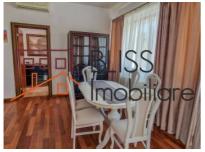

The villa was built on 500 sqm land and has a total area of 320 sqm.

The ground floor of the villa is brightly lit and has access to the interior garden, a wonderful dining place, office / bedroom, bathroom, fully equipped modern kitchen, storage room and laundry.

On the first floor: the master bedroom with en suite bathroom and dressing room and access to a shared terrace, as well as 2 other bedrooms sharing the same bathroom.

It is within a few minutes walk of the bus stop, in the immediate vicinity of the International Schools and the Mega Image supermarket and 5 minutes from Jolie Ville. It is not too far from the Baneasa shopping center, more precisely 10 minutes away from it. Furthermore, the city center is 25 minutes away.