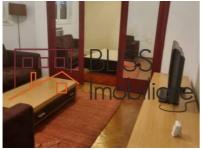

#### **Description**

BLISS Imobiliare presents an one bedroom apartment, located on the top floor of a block with a P+3 configuration, located in the Charles de Gaulle area. The apartment has a total area of 49 square meters and is divided into a bedroom, living room, kitchen and bathroom.

## **Property details**

| Rooms no.           | 2             |
|---------------------|---------------|
| Useable surface     | 49m²          |
| Constructed surface | 51m²          |
| Apartment type      | Apartment     |
| Type of rooms       | Independent   |
| Type of comfort     | Comfort 1     |
| Bedrooms no.        | 1             |
| Kitchens no.        | 1             |
| Bathrooms no.       | 1             |
| Building type       | Block         |
| Year built          | 1940          |
| Config              | P+3           |
| Floor               | Semi-basement |
| State               | Finished      |
| Elevator            | No            |
| Storage no.         | 1             |