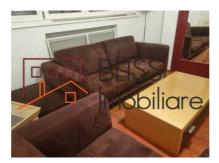

#### **Description**

BLISS Imobiliare presents an one bedroom apartment, located on the top floor of a block with a P+3 configuration, located in the Charles de Gaulle area. The apartment has a total area of 49 square meters and is divided into a bedroom, living room, kitchen and bathroom.

## **Property details**

| Rooms no.           | 2             |
|---------------------|---------------|
| Useable surface     | 49m²          |
| Constructed surface | 51m²          |
| Apartment type      | Apartment     |
| Type of rooms       | Independent   |
| Type of comfort     | Comfort 1     |
| Bedrooms no.        | 1             |
| Kitchens no.        | 1             |
| Bathrooms no.       | 1             |
| Building type       | Block         |
| Year built          | 1940          |
| Config              | P+3           |
| Floor               | Semi-basement |
| State               | Finished      |
| Elevator            | No            |
| Storage no.         | 1             |