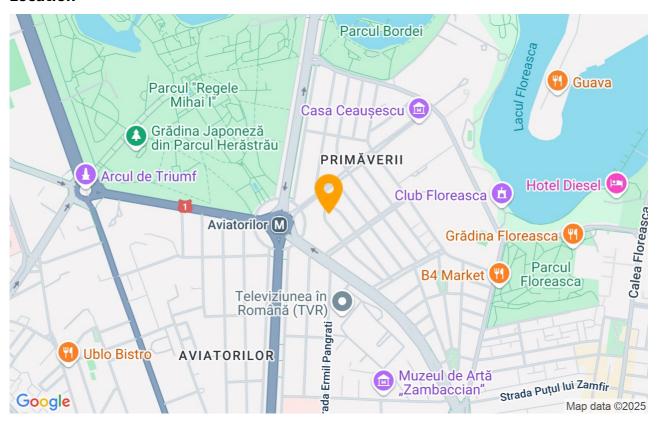

### Location

In this area it is easy to get around with the help of public transport. The area is served by buses 331, 331B, 301, 131, 282, 335, 343, and the Aviatorilor metro station is only a 5-minute walk away.