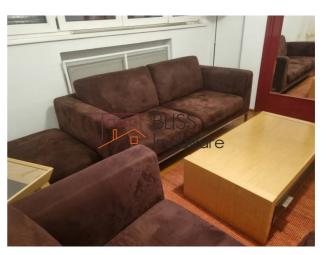

#### **Description**

BLISS Imobiliare presents an one bedroom apartment, located on the top floor of a block with a P+3 configuration, located in the Charles de Gaulle area. The apartment has a total area of 49 square meters and is divided into a bedroom, living room, kitchen and bathroom.

## **Amenities**

Equipped kitchen

Furnished

Private heating

Suitable for office