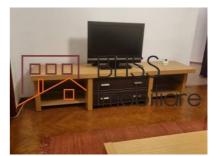

#### **Description**

BLISS Imobiliare presents an one bedroom apartment, located on the top floor of a block with a P+3 configuration, located in the Charles de Gaulle area. The apartment has a total area of 49 square meters and is divided into a bedroom, living room, kitchen and bathroom.

## **Property details**

| Rooms no.           | 2             |
|---------------------|---------------|
| Useable surface     | 49m²          |
| Constructed surface | 51m²          |
| Apartment type      | Apartment     |
| Type of rooms       | Independent   |
| Type of comfort     | Comfort 1     |
| Bedrooms no.        | 1             |
| Kitchens no.        | 1             |
| Bathrooms no.       | 1             |
| Building type       | Block         |
| Year built          | 1940          |
| Config              | P+3           |
| Floor               | Semi-basement |
| State               | Finished      |
| Elevator            | No            |
| Storage no.         | 1             |