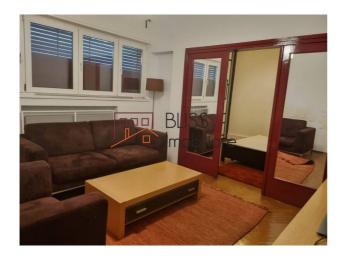

#### **Description**

BLISS Imobiliare presents an one bedroom apartment, located on the top floor of a block with a P+3 configuration, located in the Charles de Gaulle area. The apartment has a total area of 49 square meters and is divided into a bedroom, living room, kitchen and bathroom.

## **Property details**

| Rooms no.           | 2             |
|---------------------|---------------|
| Useable surface     | 49m²          |
| Constructed surface | 51m²          |
| Apartment type      | Apartment     |
| Type of rooms       | Independent   |
| Type of comfort     | Comfort 1     |
| Bedrooms no.        | 1             |
| Kitchens no.        | 1             |
| Bathrooms no.       | 1             |
| Building type       | Block         |
| Year built          | 1940          |
| Config              | P+3           |
| Floor               | Semi-basement |
| State               | Finished      |
| Elevator            | No            |
| Storage no.         | 1             |

## **Amenities**

Equipped kitchen

Furnished

Private heating

Suitable for office