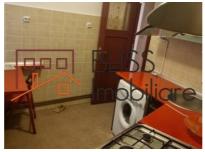

#### **Description**

BLISS Imobiliare presents an one bedroom apartment, located on the top floor of a block with a P+3 configuration, located in the Charles de Gaulle area. The apartment has a total area of 49 square meters and is divided into a bedroom, living room, kitchen and bathroom.

## **Property details**

| Rooms no.           | 2             |
|---------------------|---------------|
| Useable surface     | 49m²          |
| Constructed surface | 51m²          |
| Apartment type      | Apartment     |
| Type of rooms       | Independent   |
| Type of comfort     | Comfort 1     |
| Bedrooms no.        | 1             |
| Kitchens no.        | 1             |
| Bathrooms no.       | 1             |
| Building type       | Block         |
| Year built          | 1940          |
| Config              | P+3           |
| Floor               | Semi-basement |
| State               | Finished      |
| Elevator            | No            |
| Storage no.         | 1             |

## **Amenities**

Equipped kitchen

Furnished

Private heating

Suitable for office