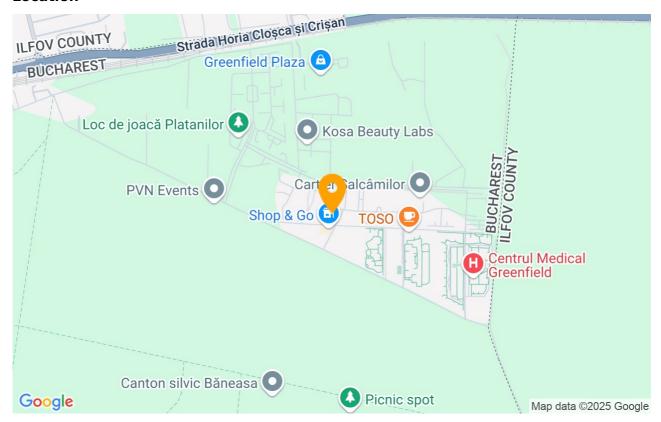

|
| Constructed surface | 80m²             |
| Apartment type      | Apartment        |
| Type of rooms       | Semi-independent |
| Type of comfort     | Comfort 1        |
| Bedrooms no.        | 2                |
| Kitchens no.        | 1                |
| Bathrooms no.       | 1                |
| Toilets no.         | 1                |
| Building type       | Block            |
| Year built          | 2015             |
| Config              | P+5              |
| Floor               | 5                |
| Balconies no.       | 1                |
| State               | Finished         |
| Elevator            | Yes              |
| Parking outside     | 1                |

## **Amenities**

Equipped kitchen

Furnished

Private heating

☆ Air conditioning

## Location



#### **Photos**