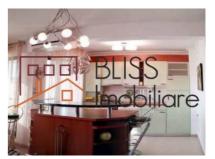

### **Description**

We present a luxury-finished 2 bedroom apartment, fully furnished and equipped, located in the Greenfield Complex, Băneasa. Built in 2014, this premium property features:

# Situated in one of the most sought after residential areas in Bucharest.

- Spacious layout with living, dining area, and two bedrooms
- Underfloor heating via private boiler
- Air conditioning in every room
- Smart TV in the living room plus one TV in each bedroom
- Fully equipped kitchen: washer, electric oven, gas hob, refrigerator, Wi-Fi connection
- Dedicated parking space included