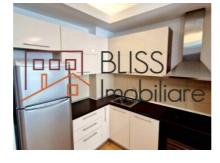

#### **Smart Layout and Contemporary Design**

The apartment offers a **usable area of 60 sqm**, efficiently organized for a balanced lifestyle:

- Spacious living room with dining area, seamlessly integrated with a fully equipped open kitchen
- Bright master bedroom with intelligent storage solutions
- Elegant bathroom finished with high-quality materials
- 8 sqm private terrace overlooking the inner courtyard perfect for relaxing moments outdoors