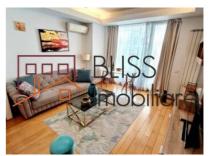

# The apartment is fully furnished and equipped with premium products.

Discover a modern and welcoming 2-room apartment located in the exclusive North Area Lake View residential complex, just minutes away from Herăstrău Park. Perfect for those seeking urban comfort, functionality, and quick access to the top amenities of northern Bucharest.

#### **Smart Layout and Contemporary Design**

The apartment offers a **usable area of 60 sqm**, efficiently organized for a balanced lifestyle:

- Spacious living room with dining area, seamlessly integrated with a fully equipped open kitchen
- Bright master bedroom with intelligent storage solutions
- Elegant bathroom finished with high-quality materials
- 8 sqm private terrace overlooking the inner courtyard perfect for relaxing moments outdoors