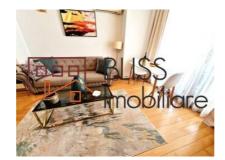

#### **Smart Layout and Contemporary Design**

The apartment offers a **usable area of 60 sqm**, efficiently organized for a balanced lifestyle:

- Spacious living room with dining area, seamlessly integrated with a fully equipped open kitchen
- Bright master bedroom with intelligent storage solutions
- Elegant bathroom finished with high-quality materials
- 8 sqm private terrace overlooking the inner courtyard perfect for relaxing moments outdoors