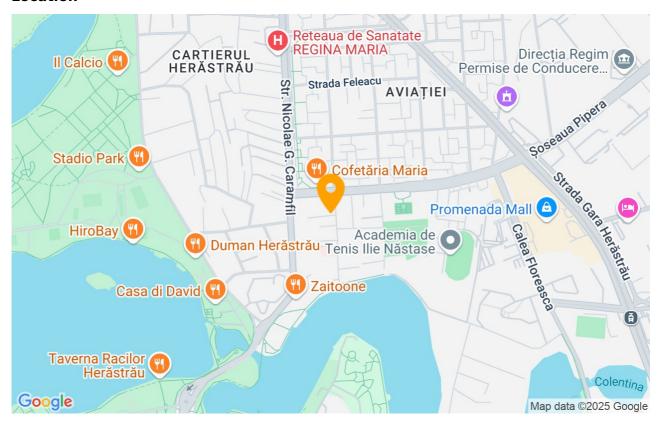

#### Prime Location - Herăstrău Area, Northern Bucharest

Located in one of Bucharest's most desirable residential neighborhoods – between Herăstrău, Floreasca, and Băneasa – the apartment offers fast access to:

- Herăstrău Park only 10 minutes away on foot, ideal for outdoor sports, relaxing walks, and lakeside dining
- Top restaurants, trendy cafes, kindergartens, gyms, and convenience stores
- Aurel Vlaicu Metro Station just 8 minutes' walk
- Promenada Mall also 8 minutes on foot

#### Location