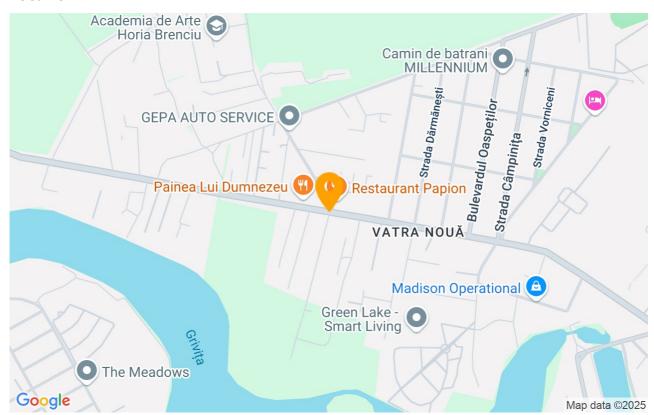

| Type of rooms       | Independent         |  |  |
| Type of comfort     | Comfort 1           |  |  |
| Bedrooms no.        | 3                   |  |  |
| Kitchens no.        | 1                   |  |  |
| Bathrooms no.       | 3                   |  |  |
| Building type       | Block               |  |  |
| Year built          | 2014                |  |  |
| Config              | 1S+P+5              |  |  |
| Floor               | 5                   |  |  |
| Balconies no.       | 1                   |  |  |
| State               | Finished            |  |  |
| Elevator            | Yes                 |  |  |
| Parking inside      | 2                   |  |  |
| Parking outside     | 1                   |  |  |

## **Amenities**

Equipped kitchen Mishwasher Purnished

### Location



#### **Photos**