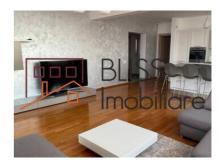

#### **Description**

Modern Apartment with Premium Features and Stunning Views

This spacious 170m² apartment offers an exceptional living experience with a thoughtfully designed layout:

- Open-plan living and kitchen area: 60m²
- Master bedroom: 20m<sup>2</sup>
- Bedroom 2: 15m²
- Bedroom 3: 18m<sup>2</sup>
- Bathrooms: 2 full bathrooms + 1 guest WC
- Terrace: 27m<sup>2</sup>, perfect for relaxing or entertaining
- · Additional spaces: Dressing room, hallways
- Parking: 3 spaces (2 in a secure garage + 1 exterior).

Located in a closed residential complex with spacious hallways, video surveillance, and top-notch security.

Premium features include:

• Luxury Rovere furniture

- Whirlpool AC
- Vaillant central heating system
- Electric blinds for windows
- Fully equipped kitchen with dishwasher and washing machine