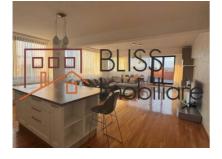

#### **Description**

Modern Apartment with Premium Features and Stunning Views

This spacious 170m² apartment offers an exceptional living experience with a thoughtfully designed layout:

- Open-plan living and kitchen area: 60m²
- Master bedroom: 20m<sup>2</sup>
- Bedroom 2: 15m²
- Bedroom 3: 18m<sup>2</sup>
- Bathrooms: 2 full bathrooms + 1 guest WC
- Terrace: 27m<sup>2</sup>, perfect for relaxing or entertaining
- · Additional spaces: Dressing room, hallways
- Parking: 3 spaces (2 in a secure garage + 1 exterior).

Located in a closed residential complex with spacious hallways, video surveillance, and top-notch security.

Premium features include:

• Luxury Rovere furniture

- Whirlpool AC
- Vaillant central heating system
- Electric blinds for windows
- Fully equipped kitchen with dishwasher and washing machine