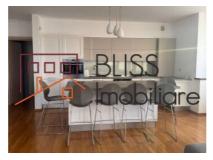

#### **Description**

Modern Apartment with Premium Features and Stunning Views

This spacious 170m² apartment offers an exceptional living experience with a thoughtfully designed layout:

- Open-plan living and kitchen area: 60m²
- Master bedroom: 20m<sup>2</sup>
- Bedroom 2: 15m²
- Bedroom 3: 18m<sup>2</sup>
- Bathrooms: 2 full bathrooms + 1 guest WC
- Terrace: 27m<sup>2</sup>, perfect for relaxing or entertaining
- · Additional spaces: Dressing room, hallways
- Parking: 3 spaces (2 in a secure garage + 1 exterior).

Located in a closed residential complex with spacious hallways, video surveillance, and top-notch security.

Premium features include:

• Luxury Rovere furniture

- Whirlpool AC
- Vaillant central heating system
- Electric blinds for windows
- Fully equipped kitchen with dishwasher and washing machine