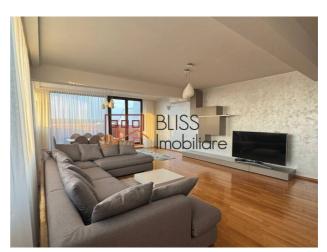

#### **Description**

Modern Apartment with Premium Features and Stunning Views

This spacious 170m² apartment offers an exceptional living experience with a thoughtfully designed layout:

- Open-plan living and kitchen area: 60m²
- Master bedroom: 20m<sup>2</sup>
- Bedroom 2: 15m²
- Bedroom 3: 18m<sup>2</sup>
- Bathrooms: 2 full bathrooms + 1 guest WC
- Terrace: 27m<sup>2</sup>, perfect for relaxing or entertaining
- · Additional spaces: Dressing room, hallways
- Parking: 3 spaces (2 in a secure garage + 1 exterior).

Located in a closed residential complex with spacious hallways, video surveillance, and top-notch security.

Premium features include:

• Luxury Rovere furniture

- Whirlpool AC
- Vaillant central heating system
- Electric blinds for windows
- Fully equipped kitchen with dishwasher and washing machine

Views: Enjoy breathtaking views of Stejarii Forest and Grivița Lake.

A true blend of comfort, style, and tranquility!