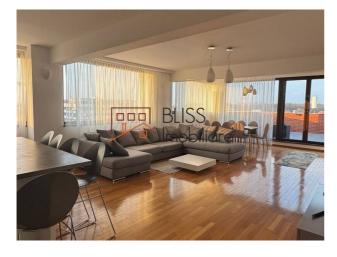

#### **Description**

Modern Apartment with Premium Features and Stunning Views

This spacious 170m² apartment offers an exceptional living experience with a thoughtfully designed layout:

- Open-plan living and kitchen area: 60m²
- Master bedroom: 20m<sup>2</sup>
- Bedroom 2: 15m²
- Bedroom 3: 18m<sup>2</sup>
- Bathrooms: 2 full bathrooms + 1 guest WC
- Terrace: 27m<sup>2</sup>, perfect for relaxing or entertaining
- · Additional spaces: Dressing room, hallways
- Parking: 3 spaces (2 in a secure garage + 1 exterior).

Located in a closed residential complex with spacious hallways, video surveillance, and top-notch security.

Premium features include:

• Luxury Rovere furniture

- Whirlpool AC
- Vaillant central heating system
- Electric blinds for windows
- Fully equipped kitchen with dishwasher and washing machine

Views: Enjoy breathtaking views of Stejarii Forest and Grivița Lake.

A true blend of comfort, style, and tranquility!