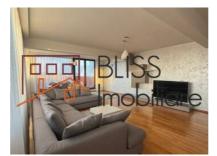

#### **Description**

Modern Apartment with Premium Features and Stunning Views

This spacious 170m² apartment offers an exceptional living experience with a thoughtfully designed layout:

- Open-plan living and kitchen area: 60m²
- Master bedroom: 20m<sup>2</sup>
- Bedroom 2: 15m²
- Bedroom 3: 18m<sup>2</sup>
- Bathrooms: 2 full bathrooms + 1 guest WC
- Terrace: 27m<sup>2</sup>, perfect for relaxing or entertaining
- · Additional spaces: Dressing room, hallways
- Parking: 3 spaces (2 in a secure garage + 1 exterior).

Located in a closed residential complex with spacious hallways, video surveillance, and top-notch security.

Premium features include:

• Luxury Rovere furniture

- Whirlpool AC
- Vaillant central heating system
- Electric blinds for windows
- Fully equipped kitchen with dishwasher and washing machine