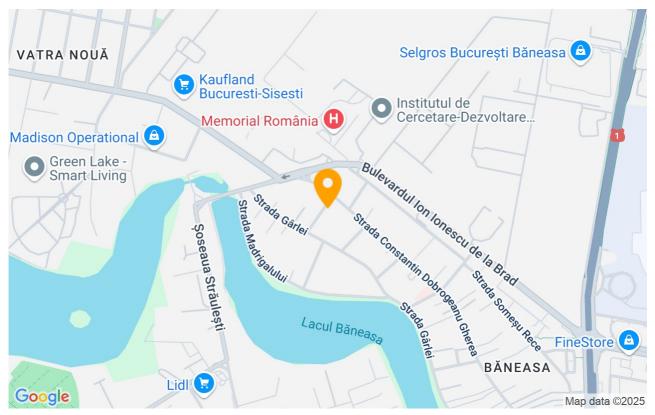

1                |
| Balconies no.                          | 1                |
| State                                  | Finished         |
| Elevator                               | Yes              |
| Parking inside                         | 1                |
| Storage no.                            | 1                |
| Earthquake risk class                  | Unclassified     |
| Average cost of<br>utilities per month | 50.00 EUR        |
|                                        |                  |

## Amenities

|   | Equipped kitchen | <b>188</b> 1 | Furnished     | <b>.</b> | Private heating |
|---|------------------|--------------|---------------|----------|-----------------|
| * | Air conditioning | ĩ            | Swimming pool |          |                 |

### Location



#### Photos



BLISS Imobiliare © 2025