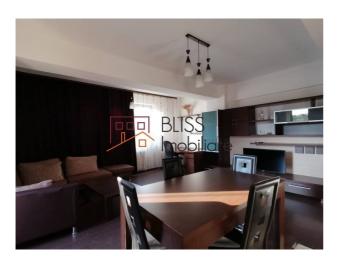

# Located near Baneasa Lake, Herastrau Park, Baneasa Shopping City

The apartment features a usable area of 70 square meters, and has the following layout: open-space living-room with dining area, open kitchen, bedroom, bathroom with shower, balcony.

Located on the 1st floor, in an BS+4E+M building built in 2012, the apartment has a modern design, with a chic but comfortable air, in a safe and green area.

The apartment is fully furnished and modernly equipped, with absolutely everything you need. The heating and cooling of the apartment is done through apartment central heating and air conditioning units.