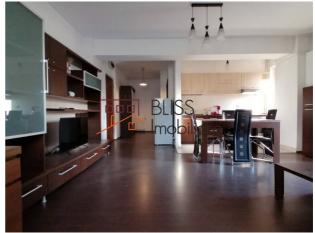

# Located near Baneasa Lake, Herastrau Park, Baneasa Shopping City

The apartment features a usable area of 70 square meters, and has the following layout: open-space living-room with dining area, open kitchen, bedroom, bathroom with shower, balcony.

Located on the 1st floor, in an BS+4E+M building built in 2012, the apartment has a modern design, with a chic but comfortable air, in a safe and green area.

The apartment is fully furnished and modernly equipped, with absolutely everything you need. The heating and cooling of the apartment is done through apartment central heating and air conditioning units.