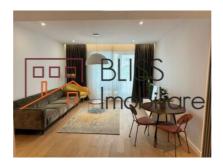

#### **Description**

Enjoy this 2-bedroom apartment with a spacious dressing room, on the 2nd floor of 12 in One Herăstrău Towers. With 70 sqm interior and a 24 sqm panoramic terrace, it features:

# Situated in one of the most sought after residential areas in Bucharest.

- · Open living & dining area
- Master bedroom plus large dressing room
- Fully equipped modern kitchen
- 24 sqm terrace for outdoor living
- 1 underground parking space included
- Available immediately, move-in ready