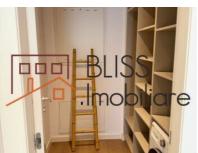

#### **Description**

Enjoy this 2-bedroom apartment with a spacious dressing room, on the 2nd floor of 12 in One Herăstrău Towers. With 70 sqm interior and a 24 sqm panoramic terrace, it features:

# Situated in one of the most sought after residential areas in Bucharest.

- · Open living & dining area
- Master bedroom plus large dressing room
- Fully equipped modern kitchen
- 24 sqm terrace for outdoor living
- 1 underground parking space included
- Available immediately, move-in ready