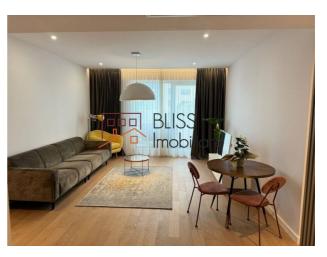

#### **Description**

Enjoy this 2-bedroom apartment with a spacious dressing room, on the 2nd floor of 12 in One Herăstrău Towers. With 70 sqm interior and a 24 sqm panoramic terrace, it features:

# Situated in one of the most sought after residential areas in Bucharest.

- · Open living & dining area
- Master bedroom plus large dressing room
- Fully equipped modern kitchen
- 24 sqm terrace for outdoor living
- 1 underground parking space included
- Available immediately, move-in ready

Located steps from Herăstrău Park and premium services, this home offers urban convenience in a luxury community.