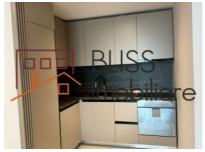

#### **Description**

Enjoy this 2-bedroom apartment with a spacious dressing room, on the 2nd floor of 12 in One Herăstrău Towers. With 70 sqm interior and a 24 sqm panoramic terrace, it features:

# Situated in one of the most sought after residential areas in Bucharest.

- · Open living & dining area
- Master bedroom plus large dressing room
- Fully equipped modern kitchen
- 24 sqm terrace for outdoor living
- 1 underground parking space included
- Available immediately, move-in ready