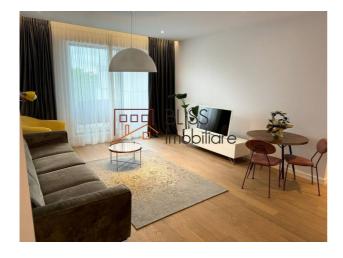

#### **Description**

Enjoy this 2-bedroom apartment with a spacious dressing room, on the 2nd floor of 12 in One Herăstrău Towers. With 70 sqm interior and a 24 sqm panoramic terrace, it features:

# Situated in one of the most sought after residential areas in Bucharest.

- · Open living & dining area
- Master bedroom plus large dressing room
- Fully equipped modern kitchen
- 24 sqm terrace for outdoor living
- 1 underground parking space included
- Available immediately, move-in ready

Located steps from Herăstrău Park and premium services, this home offers urban convenience in a luxury community.