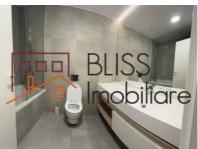

#### **Description**

Enjoy this 2-bedroom apartment with a spacious dressing room, on the 2nd floor of 12 in One Herăstrău Towers. With 70 sqm interior and a 24 sqm panoramic terrace, it features:

## **Property details**

| Rooms no.           | 2                |  |  |
|---------------------|------------------|--|--|
| Useable surface     | 70m²             |  |  |
| Constructed surface | 94m²             |  |  |
| Apartment type      | Apartment        |  |  |
| Type of rooms       | Semi-independent |  |  |
| Bedrooms no.        | 1                |  |  |
| Kitchens no.        | 1                |  |  |
| Bathrooms no.       | 1                |  |  |
| Building type       | Block            |  |  |
| Year built          | 2021             |  |  |
| Config              | 2S+P+11          |  |  |
| Floor               | All              |  |  |
| Balconies no.       | 1                |  |  |
| State               | Finished         |  |  |
| Elevator            | Yes              |  |  |
| Parking inside      | 1                |  |  |

#### **Photos**