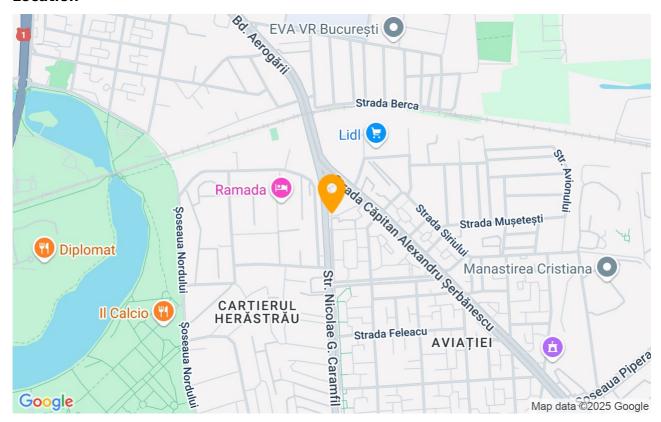

surface | 94m²             |  |  |
| Apartment type      | Apartment        |  |  |
| Type of rooms       | Semi-independent |  |  |
| Bedrooms no.        | 1                |  |  |
| Kitchens no.        | 1                |  |  |
| Bathrooms no.       | 1                |  |  |
| Building type       | Block            |  |  |
| Year built          | 2021             |  |  |
| Config              | 2S+P+11          |  |  |
| Floor               | All              |  |  |
| Balconies no.       | 1                |  |  |
| State               | Finished         |  |  |
| Elevator            | Yes              |  |  |
| Parking inside      | 1                |  |  |

## **Amenities**

Equipped kitchen Mishwasher Purnished

Private heating Suitable for office Air conditioning

#### Location



#### **Photos**