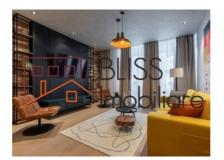

The apartment is located on the 3rd floor of a building completed in 2022, with a structure of S+P+6 and equipped with an elevator. The usable area is 55 sqm, cleverly divided into a bright living room with an open-space kitchen, a spacious bedroom, and a modern bathroom. The apartment is fully furnished and equipped, ready to offer immediate comfort.

It features high-quality finishes, modern appliances, and its own central heating system, ensuring a pleasant climate throughout the year.

The Aviatiei area is valued for its ideal combination of an active urban lifestyle and the tranquility provided by nearby green spaces, such as Herăstrău Park. Promenada Mall is just around the corner, offering easy access to stores, restaurants, cafes, and fitness centers.