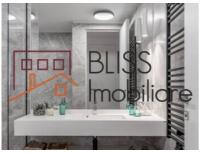

The apartment is located on the 3rd floor of a building completed in 2022, with a structure of S+P+6 and equipped with an elevator. The usable area is 55 sqm, cleverly divided into a bright living room with an open-space kitchen, a spacious bedroom, and a modern bathroom. The apartment is fully furnished and equipped, ready to offer immediate comfort.

# **Property details**

| Rooms no.       | 2           |
|-----------------|-------------|
| Useable surface | 55m²        |
| Apartment type  | Apartment   |
| Type of rooms   | Independent |
| Bedrooms no.    | 1           |
| Bathrooms no.   | 1           |
| Building type   | Block       |
| Year built      | 2022        |
| Config          | 1S+P+6      |
| Floor           | 3           |
| State           | Finished    |
| Elevator        | Yes         |