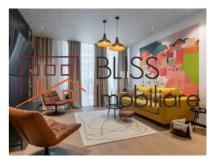

The apartment is located on the 3rd floor of a building completed in 2022, with a structure of S+P+6 and equipped with an elevator. The usable area is 55 sqm, cleverly divided into a bright living room with an open-space kitchen, a spacious bedroom, and a modern bathroom. The apartment is fully furnished and equipped, ready to offer immediate comfort.

It features high-quality finishes, modern appliances, and its own central heating system, ensuring a pleasant climate throughout the year.

The Aviatiei area is valued for its ideal combination of an active urban lifestyle and the tranquility provided by nearby green spaces, such as Herăstrău Park. Promenada Mall is just around the corner, offering easy access to stores, restaurants, cafes, and fitness centers.