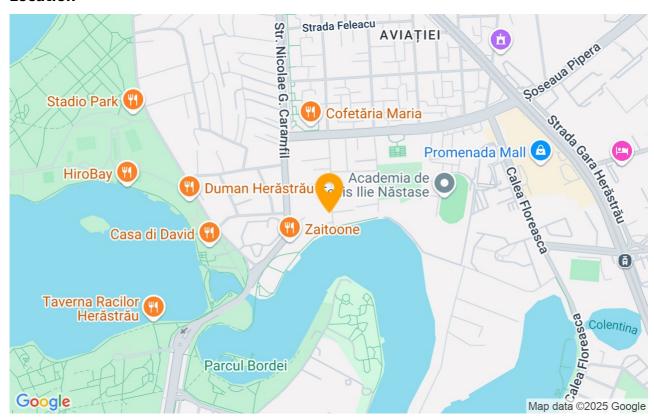

rău Park. Promenada Mall is just around the corner, offering easy access to stores, restaurants, cafes, and fitness centers.

Ideal for professionals working in the northern part of the city or anyone looking for a home in a safe, modern, and well-connected neighborhood.

# **Property details**

| Rooms no.       | 2           |
|-----------------|-------------|
| Useable surface | 55m²        |
| Apartment type  | Apartment   |
| Type of rooms   | Independent |
| Bedrooms no.    | 1           |
| Bathrooms no.   | 1           |
| Building type   | Block       |
| Year built      | 2022        |
| Config          | 1S+P+6      |
| Floor           | 3           |
| State           | Finished    |
| Elevator        | Yes         |

## **Amenities**

Furnished

Private heating

### Location



#### **Photos**