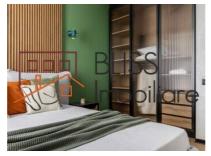

The apartment is located on the 3rd floor of a building completed in 2022, with a structure of S+P+6 and equipped with an elevator. The usable area is 55 sqm, cleverly divided into a bright living room with an open-space kitchen, a spacious bedroom, and a modern bathroom. The apartment is fully furnished and equipped, ready to offer immediate comfort.

# **Property details**

| Rooms no.       | 2           |
|-----------------|-------------|
| Useable surface | 55m²        |
| Apartment type  | Apartment   |
| Type of rooms   | Independent |
| Bedrooms no.    | 1           |
| Bathrooms no.   | 1           |
| Building type   | Block       |
| Year built      | 2022        |
| Config          | 1S+P+6      |
| Floor           | 3           |
| State           | Finished    |
| Elevator        | Yes         |