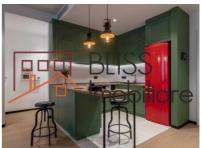

The apartment is located on the 3rd floor of a building completed in 2022, with a structure of S+P+6 and equipped with an elevator. The usable area is 55 sqm, cleverly divided into a bright living room with an open-space kitchen, a spacious bedroom, and a modern bathroom. The apartment is fully furnished and equipped, ready to offer immediate comfort.

It features high-quality finishes, modern appliances, and its own central heating system, ensuring a pleasant climate throughout the year.

The Aviatiei area is valued for its ideal combination of an active urban lifestyle and the tranquility provided by nearby green spaces, such as Herăstrău Park. Promenada Mall is just around the corner, offering easy access to stores, restaurants, cafes, and fitness centers.