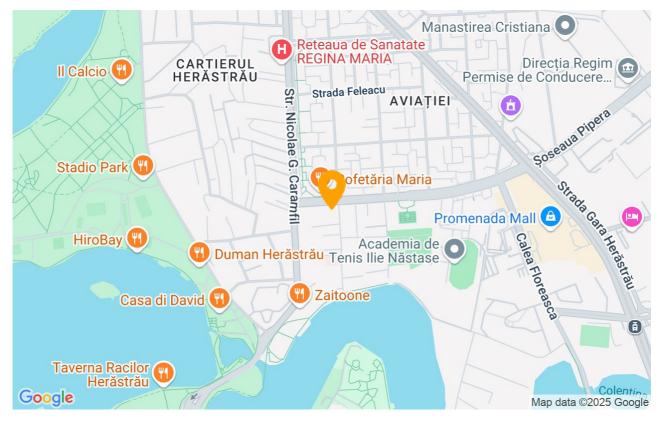

#### Location

# One of the best areas in Bucharest, next to Park Herastrau

Located in the exclusive Herastrau area, the apartment benefits from high-end finishes, floor-to-ceiling windows, and a dedicated parking space. The residence ensures easy access to Herăstrău Park, top restaurants, shopping centers, and business hubs, making it ideal for professionals and families.