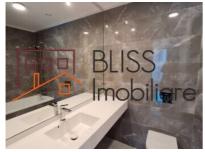

## **Property details**

| Rooms no.       | 3           |
|-----------------|-------------|
| Useable surface | 76m²        |
| Apartment type  | Apartment   |
| Type of rooms   | Independent |
| Bedrooms no.    | 2           |
| Kitchens no.    | 1           |
| Bathrooms no.   | 2           |
| Building type   | Block       |
| Year built      | 2021        |
| Config          | 1S+P+16     |
| Floor           | 5           |
| Balconies no.   | 1           |
| State           | Finished    |
| Elevator        | Yes         |
| Parking inside  | 1           |