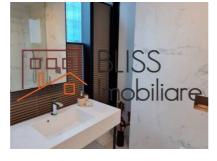

## **Property details**

| Rooms no.       | 3           |
|-----------------|-------------|
| Useable surface | 76m²        |
| Apartment type  | Apartment   |
| Type of rooms   | Independent |
| Bedrooms no.    | 2           |
| Kitchens no.    | 1           |
| Bathrooms no.   | 2           |
| Building type   | Block       |
| Year built      | 2021        |
| Config          | 1S+P+16     |
| Floor           | 5           |
| Balconies no.   | 1           |
| State           | Finished    |
| Elevator        | Yes         |
| Parking inside  | 1           |