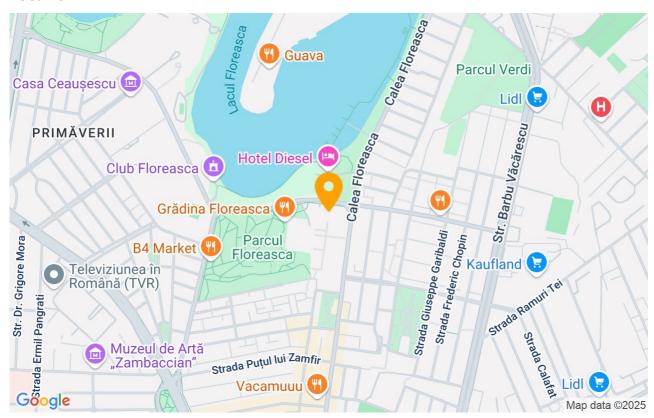

### Location

Neighborhood perks: quick access to public transport (STB buses, Pipera metro within minutes by car), shopping centers, restaurants, and leisure venues in Floreasca and Barbu Văcărescu.