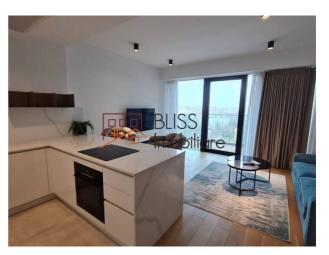

#### **Description**

Located on the 5th floor of One Mircea Eliade in the Floreasca-Barbu Văcărescu area, this 76 sqm apartment features a contemporary design, quality finishes, and efficient layout. Natural light and lake views create a comfortable urban living experience.

# Situated in one of the most sought after residential areas in Bucharest.

- Usable area: 76 sqm
- Lake view from living room and bedroom
- Smart layout: living + dining, bedroom, kitchen, bathroom
- Premium finishes: hardwood floors, tiles, insulated windows
- 1 underground parking space included

## **Property details**

| Rooms no.       | 3           |
|-----------------|-------------|
| Useable surface | 76m²        |
| Apartment type  | Apartment   |
| Type of rooms   | Independent |
| Bedrooms no.    | 2           |
| Kitchens no.    | 1           |
| Bathrooms no.   | 2           |
| Building type   | Block       |
| Year built      | 2021        |
| Config          | 1S+P+16     |
| Floor           | 5           |
| Balconies no.   | 1           |
| State           | Finished    |
| Elevator        | Yes         |
| Parking inside  | 1           |