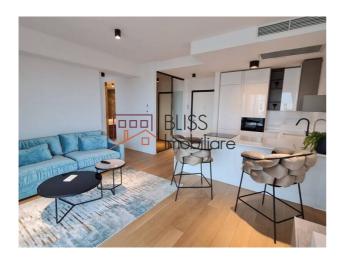

#### **Description**

Located on the 5th floor of One Mircea Eliade in the Floreasca-Barbu Văcărescu area, this 76 sqm apartment features a contemporary design, quality finishes, and efficient layout. Natural light and lake views create a comfortable urban living experience.

# Situated in one of the most sought after residential areas in Bucharest.

- Usable area: 76 sqm
- Lake view from living room and bedroom
- Smart layout: living + dining, bedroom, kitchen, bathroom
- Premium finishes: hardwood floors, tiles, insulated windows
- 1 underground parking space included

## **Property details**

| Rooms no.       | 3           |
|-----------------|-------------|
| Useable surface | 76m²        |
| Apartment type  | Apartment   |
| Type of rooms   | Independent |
| Bedrooms no.    | 2           |
| Kitchens no.    | 1           |
| Bathrooms no.   | 2           |
| Building type   | Block       |
| Year built      | 2021        |
| Config          | 1S+P+16     |
| Floor           | 5           |
| Balconies no.   | 1           |
| State           | Finished    |
| Elevator        | Yes         |
| Parking inside  | 1           |