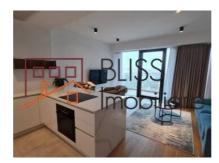

#### **Description**

Located on the 5th floor of One Mircea Eliade in the Floreasca-Barbu Văcărescu area, this 76 sqm apartment features a contemporary design, quality finishes, and efficient layout. Natural light and lake views create a comfortable urban living experience.

# Situated in one of the most sought after residential areas in Bucharest.

- Usable area: 76 sqm
- Lake view from living room and bedroom
- Smart layout: living + dining, bedroom, kitchen, bathroom
- Premium finishes: hardwood floors, tiles, insulated windows
- 1 underground parking space included