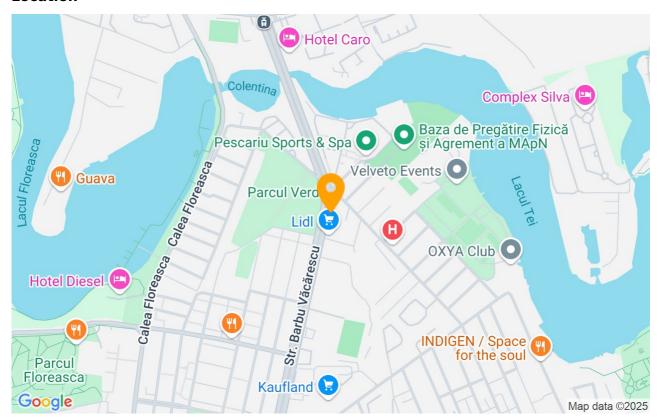

About the Floreasca - Barbu Vacarescu Area: This area is known for its modern residential developments and top-notch amenities. Close to Piața Floreasca and Floreasca Park, residents can enjoy numerous restaurants, cafes, and shops. Additionally, access to Floreasca Lake and the nearby parks offers opportunities for recreation and relaxation.

### Location