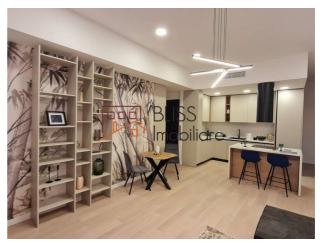

#### **Description**

We present to you a modern 3-room apartment located on the 16th floor of the One Verdi Park residential complex in the Floreasca - Barbu Vacarescu area of Bucharest. Built in 2023, this apartment offers a usable area of 80 m² and features a spacious terrace.

Apartment Features:

Layout: Detached, providing privacy and functionality.

Bedrooms: 2, ideal for rest and relaxation.

Bathrooms: 2, equipped with modern fittings.

Kitchen: Fully equipped, ready for cooking and socializing.

## **Amenities**

Equipped kitchen

Not furnished

Private heating

Suitable for office

☆ Air conditioning