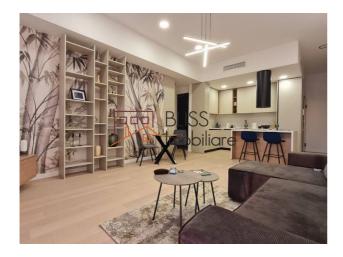

#### **Description**

We present to you a modern 3-room apartment located on the 16th floor of the One Verdi Park residential complex in the Floreasca - Barbu Vacarescu area of Bucharest. Built in 2023, this apartment offers a usable area of 80 m² and features a spacious terrace.

Apartment Features:

Layout: Detached, providing privacy and functionality.

Bedrooms: 2, ideal for rest and relaxation.

Bathrooms: 2, equipped with modern fittings.

Kitchen: Fully equipped, ready for cooking and socializing.

## **Amenities**

Equipped kitchen

Not furnished

Private heating

Suitable for office

☆ Air conditioning