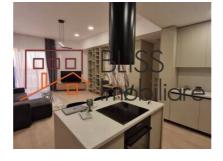

Apartment Features:

Layout: Detached, providing privacy and functionality.

Bedrooms: 2, ideal for rest and relaxation.

Bathrooms: 2, equipped with modern fittings.

Kitchen: Fully equipped, ready for cooking and socializing.