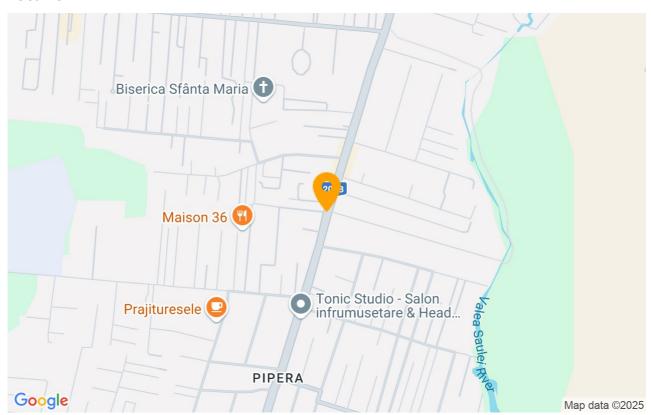

|

# **Property details**

| Rooms no.       | 5        |
|-----------------|----------|
| Useable surface | 200m²    |
| Bedrooms no.    | 3        |
| Kitchens no.    | 1        |
| Bathrooms no.   | 4        |
| Toilets no.     | 1        |
| Building type   | Villa    |
| Year built      | 2014     |
| Balconies no.   | 2        |
| State           | Finished |
| Total land      | 346m²    |
| Courtyard       | 145m²    |
| Parking inside  | 1        |
| Parking outside | 1        |
| Storage no.     | 2        |

## **Amenities**

|          | Equipped kitchen | × | Dishwasher          | × | Not furnished    |
|----------|------------------|---|---------------------|---|------------------|
| <b>.</b> | Private heating  |   | Suitable for office | * | Air conditioning |

### Location



### **Photos**