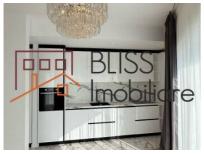

The apartment has a generous usable area of 99 sqm and is situated on the 11th floor of a 20-story building, providing breathtaking panoramic views. The well-thought-out layout includes three spacious rooms, two modern bathrooms, and ample dressing spaces. The fully equipped kitchen comes with high-end appliances, including a dishwasher and washing machine. High-quality finishes seamlessly blend elegance with functionality.