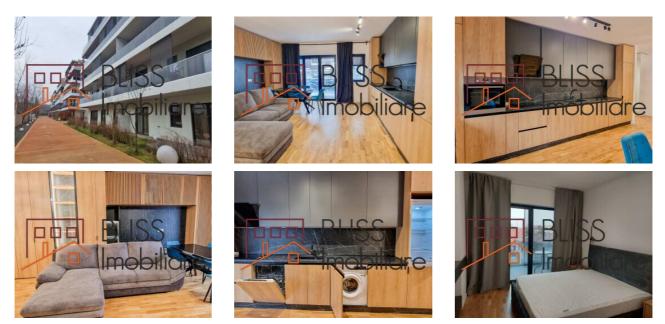

## A Spacious and Well-Designed Home :

- Open-space living room with kitchen A bright and generous space, ideal for relaxation and socializing.
- Master bedroom The perfect place for a restful sleep, with enough space for high-quality furniture.
- Modern bathroom Equipped with premium finishes and state-of-the-art installations.
- Generous 17 sqm balcony A perfect extension of the living room, ideal for moments of outdoor relaxation.

The apartment is equipped with high-quality features, including VRF air conditioning for optimal comfort in every season and underfloor heating for uniform heat distribution.

Schuco triple-glazed windows – Providing excellent thermal and sound insulation.

## Photos

BLISS Imobiliare © 2025