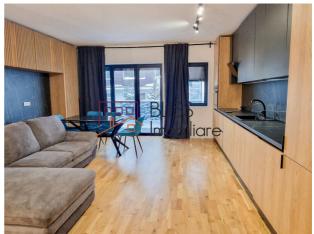

## A Spacious and Well-Designed Home :

- Open-space living room with kitchen A bright and generous space, ideal for relaxation and socializing.
- Master bedroom The perfect place for a restful sleep, with enough space for high-quality furniture.
- Modern bathroom Equipped with premium finishes and state-of-the-art installations.
- Generous 17 sqm balcony A perfect extension of the living room, ideal for moments of outdoor relaxation.

The apartment is equipped with high-quality features, including VRF air conditioning for optimal comfort in every season and underfloor heating for uniform heat distribution.

Schuco triple-glazed windows – Providing excellent thermal and sound insulation.