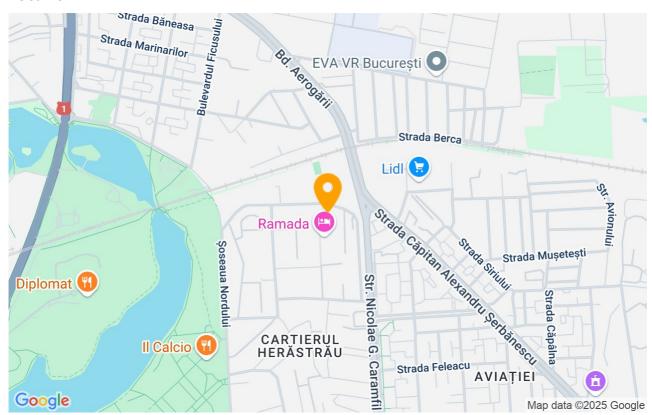

| Block            |
| Year built            | 2008             |
| Config                | 1S+P+5           |
| Floor                 | 3                |
| Balconies no.         | 2                |
| State                 | Finished         |
| Elevator              | Yes              |
| Parking inside        | 1                |
| Earthquake risk class | Unclassified     |

## **Amenities**

|          | Equipped kitchen | × | Dishwasher          |   | Furnished ( Willing to take out |
|----------|------------------|---|---------------------|---|---------------------------------|
|          |                  |   |                     | ) |                                 |
| <b>.</b> | Building heating |   | Suitable for office | * | Air conditioning                |

## Location



## **Photos**