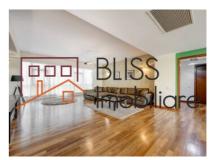

#### Intelligent Layout:

- Spacious entrance hall 13 sqm, providing an elegant and organized welcome.
- Closed kitchen 15 sqm, completely separate from the rest of the apartment, with direct access from both the hallway and dining area, ensuring an optimal flow between living and dining spaces.
- Impressive living room 70 sqm, a generous and elegant space, ideal for special moments with family and friends.