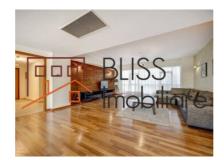

#### Intelligent Layout:

- Spacious entrance hall 13 sqm, providing an elegant and organized welcome.
- Closed kitchen 15 sqm, completely separate from the rest of the apartment, with direct access from both the hallway and dining area, ensuring an optimal flow between living and dining spaces.
- Impressive living room 70 sqm, a generous and elegant space, ideal for special moments with family and friends.

#### Panoramic View:

- Side 1: Unobstructed view of a residential area and Caramfil Road, ensuring plenty of natural light.
- Side 2: Curtain wall overlooking the complex's inner courtyard, providing privacy and tranquility.