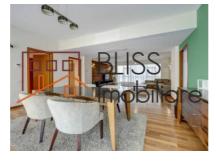

#### Intelligent Layout:

- Spacious entrance hall 13 sqm, providing an elegant and organized welcome.
- Closed kitchen 15 sqm, completely separate from the rest of the apartment, with direct access from both the hallway and dining area, ensuring an optimal flow between living and dining spaces.
- Impressive living room 70 sqm, a generous and elegant space, ideal for special moments with family and friends.