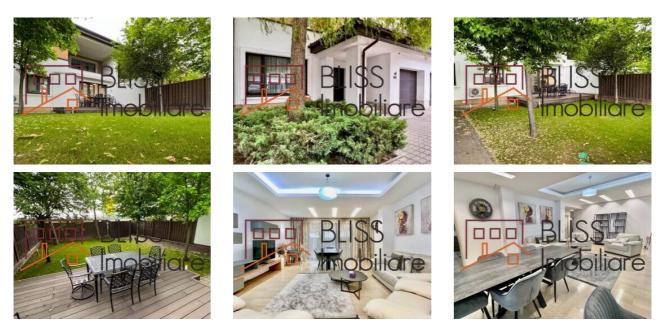

#### **Ground Floor - Living and Auxiliary Spaces**

• **Spacious Living Room:** A welcoming atmosphere complemented by an elegant fireplace and dining area.

- **Closed Kitchen:** Fully equipped and furnished, with separate access to the dining area.
- **Terrace and Garden:** A charming terrace leading to a landscaped courtyard, perfect for outdoor dining or relaxation.
- Multifunctional Room: Ideal as an office or nanny's room, featuring a private bathroom.

#### Photos

BLISS Imobiliare © 2025