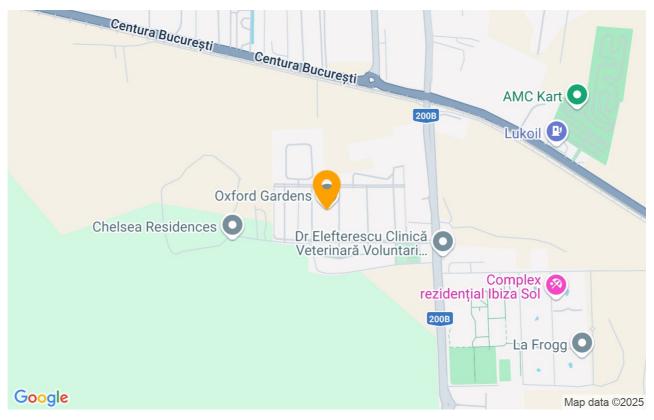

# Prime Location Near Baneasa Forest And Top International Schools

#### **Advantages and Location**

- **Convenient Access:** Close to Otopeni Airport and major transportation routes.
- **Top Schools Nearby:** In proximity to Olga Gudynn International School, the American School, and other prestigious institutions.
- Nature and Serenity: Located near Băneasa Forest, offering a peaceful environment and fresh air.