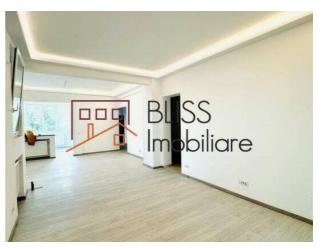

### **Description**

Two-bedroom apartment located in the prestigious Calea Victoriei area, one of the most sought-after locations in the capital. The property has been recently fully renovated, with brand-new finishes and a completely redone electrical system, ensuring long-term comfort and safety.

- Floor: 3

- Usable area: 90 sqm

- Total area: 106.37 sqm

This spacious and modern apartment is ideal for those seeking an elegant home with easy access to the city's main attractions, in a well-maintained building.

# **Property details**

| Rooms no.             | 3                  |
|-----------------------|--------------------|
| Useable surface       | 90m²               |
| Constructed surface   | 106m²              |
| Apartment type        | Apartment          |
| Type of rooms         | Independent        |
| Bedrooms no.          | 2                  |
| Kitchens no.          | 1                  |
| Bathrooms no.         | 1                  |
| Building type         | Block              |
| Year built            | 1940               |
| Config                | 1S+P+5             |
| Floor                 | 3                  |
| Balconies no.         | 1                  |
| State                 | Finished           |
| Elevator              | Yes                |
| Earthquake risk class | Rs I Public Danger |