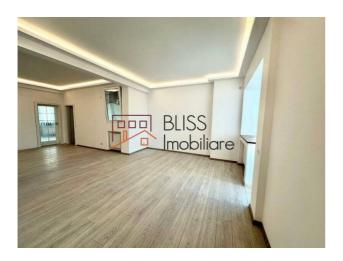

### **Description**

Two-bedroom apartment located in the prestigious Calea Victoriei area, one of the most sought-after locations in the capital. The property has been recently fully renovated, with brand-new finishes and a completely redone electrical system, ensuring long-term comfort and safety.

- Floor: 3

- Usable area: 90 sqm

- Total area: 106.37 sqm

This spacious and modern apartment is ideal for those seeking an elegant home with easy access to the city's main attractions, in a well-maintained building.

# **Property details**

| Rooms no.             | 3                  |
|-----------------------|--------------------|
| Useable surface       | 90m²               |
| Constructed surface   | 106m²              |
| Apartment type        | Apartment          |
| Type of rooms         | Independent        |
| Bedrooms no.          | 2                  |
| Kitchens no.          | 1                  |
| Bathrooms no.         | 1                  |
| Building type         | Block              |
| Year built            | 1940               |
| Config                | 1S+P+5             |
| Floor                 | 3                  |
| Balconies no.         | 1                  |
| State                 | Finished           |
| Elevator              | Yes                |
| Earthquake risk class | Rs I Public Danger |