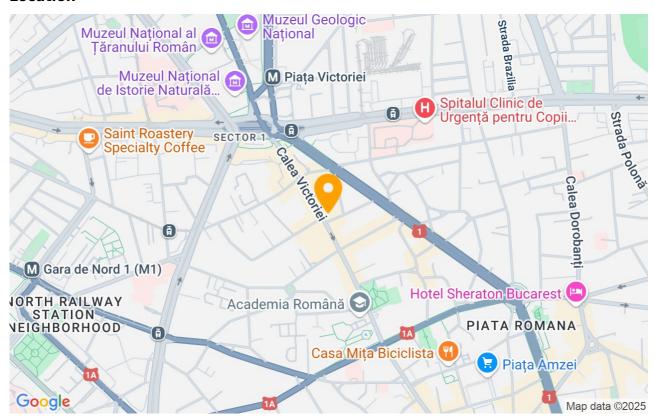

# 2 bedroom apartment

♀ Calea Victoriei Nord, Bucharest

240,000 EUR

Web Reference #124465

https://www.blissimobiliare.ro/index.php/en/apartment-2-bedrooms-for-sale-piata-victoriei-bucharest-124465 (https://www.blissimobiliare.ro/index.php/en/apartment-2-bedrooms-for-sale-piata-victoriei-bucharest-124465)

### Location