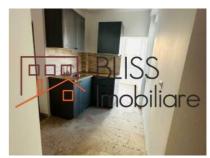

### **Description**

Two-bedroom apartment located in the prestigious Calea Victoriei area, one of the most sought-after locations in the capital. The property has been recently fully renovated, with brand-new finishes and a completely redone electrical system, ensuring long-term comfort and safety.

- Floor: 3

- Usable area: 90 sqm

- Total area: 106.37 sqm

This spacious and modern apartment is ideal for those seeking an elegant home with easy access to the city's main attractions, in a well-maintained building.