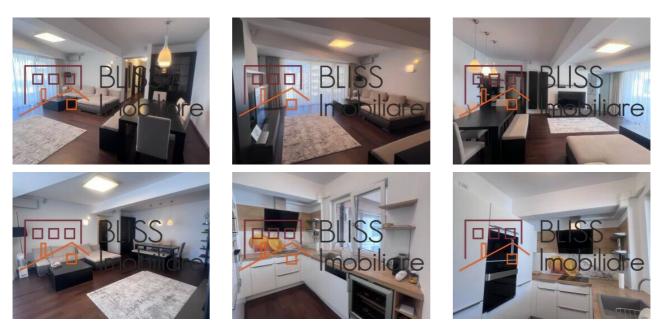

### Description

Discover an impressive 3-bedroom apartment located in the prestigious Herăstrău area of Bucharest, known for its proximity to Herăstrău Park, fine dining, and top urban amenities. This stunning apartment combines contemporary design with luxury and functional comfort, delivering a truly refined living experience.

#### **Premium Features and Finishes**

- **Spacious 3 bedrooms**, each with large windows and a private balcony, offering ample natural light and an airy atmosphere.
- **Exclusive Bo Concept furniture**, perfectly complementing the apartment's modern style, providing a sophisticated and inviting ambiance.
- **Elegant Esprit Home bathrooms**, fitted with high-quality materials and finishes that create a refined, contemporary look.
- **Nolte kitchen**, fully equipped and designed to blend aesthetics with functionality, featuring modern appliances and well-planned storage space.

#### **Comfort and Additional Amenities**

- **Daikin air conditioning** in each room, ensuring optimal indoor climate all year round.
- **Centralized heating system**, provided by the building's central heating, offering energy efficiency and comfort during the winter season.
- **Underground parking space** reserved for the safety and protection of your vehicle.
- Fitness room in the building's basement, perfect for a daily exercise routine without leaving the premises.

#### Photos

BLISS Imobiliare © 2025