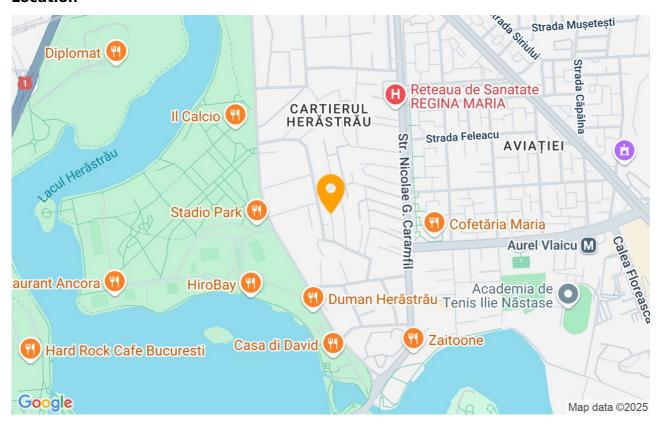

#### Herăstrău Area - Advantages and Amenities

The apartment is strategically located near Herăstrău Park, one of Bucharest's most beautiful green spaces, ideal for walking, jogging, or recreational activities. The area is well-connected to the city center and offers easy access to public transportation, luxury restaurants, shopping centers, and international schools.

Location