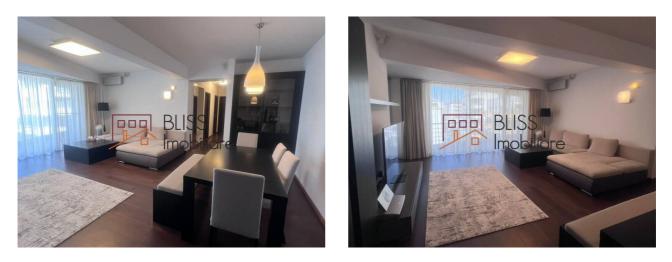

### Description

Discover an impressive 3-bedroom apartment located in the prestigious Herăstrău area of Bucharest, known for its proximity to Herăstrău Park, fine dining, and top urban amenities. This stunning apartment combines contemporary design with luxury and functional comfort, delivering a truly refined living experience.

#### **Premium Features and Finishes**

- **Spacious 3 bedrooms**, each with large windows and a private balcony, offering ample natural light and an airy atmosphere.
- **Exclusive Bo Concept furniture**, perfectly complementing the apartment's modern style, providing a sophisticated and inviting ambiance.
- **Elegant Esprit Home bathrooms**, fitted with high-quality materials and finishes that create a refined, contemporary look.
- **Nolte kitchen**, fully equipped and designed to blend aesthetics with functionality, featuring modern appliances and well-planned storage space.

#### **Comfort and Additional Amenities**

- **Daikin air conditioning** in each room, ensuring optimal indoor climate all year round.
- **Centralized heating system**, provided by the building's central heating, offering energy efficiency and comfort during the winter season.
- **Underground parking space** reserved for the safety and protection of your vehicle.
- Fitness room in the building's basement, perfect for a daily exercise routine without leaving the premises.