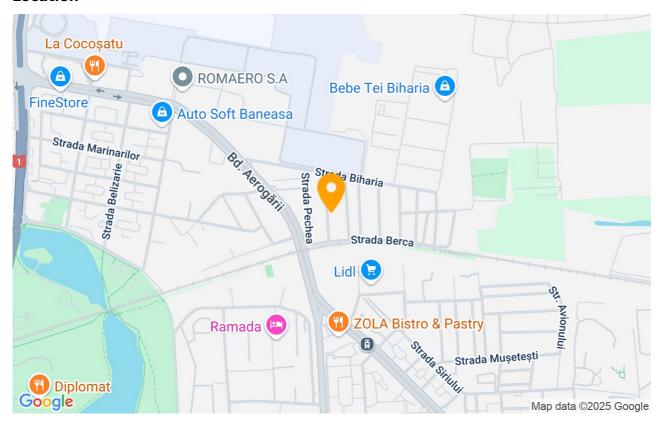

### Location

With premium finishes and top-notch features, this apartment represents a perfect blend of durability and modern living in one of Bucharest's most sought-after residential areas.

Location is one of the key highlights, situated in the desirable Băneasa area, a residential neighborhood known for its convenient access to modern amenities. Nearby, you'll find shopping centers, restaurants, schools, and parks, all contributing to a comfortable and enjoyable lifestyle. With excellent transport links, the Residence 3 complex offers a perfect balance between the tranquility of a residential area and proximity to the bustling city center.